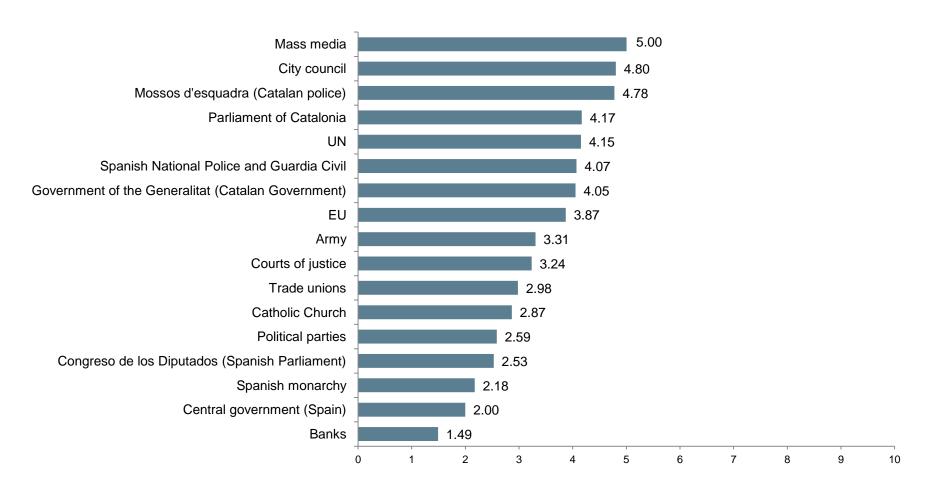

# **Main results**

Press report, Political Opinion Barometer (BOP). 1st wave 2014

Next, I will read a number of institutions. Please rate the degree of confidence you have in each one of these institutions in a scale from 0 to 10, where 0 means no confidence at all and 10 means a lot of confidence.