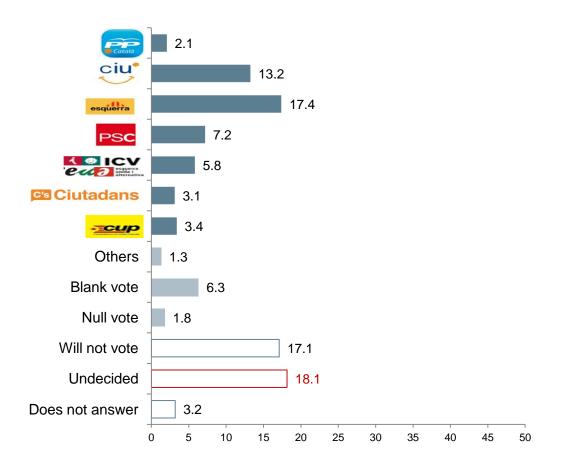

### Elections to the Congreso de los Diputados: vote intention

Question 39

If elections to the *Congreso de los Diputados* were to be held tomorrow, what party or coalition would you vote for?

(N=2,000; simple response; %)

#### Previous Barometer