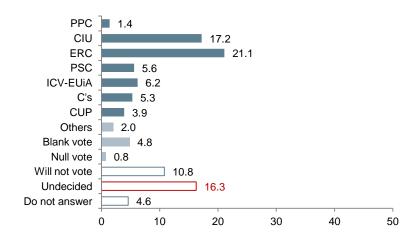

### **Elections to the Catalan Parliament: vote recall**

**Question 38a** 

As we said earlier, voting is a right that we all have (like the right of assembly and demonstration) and no one is obliged to vote if s/he can't or don't want to do it. In particular, which one of the following sentences best describes your situation in the past elections to the Parliament of Catalonia held on November 2012?

### **Elections to the Catalan Parliament: vote recall**

Question 38b

And could you tell me to what party or coalition did you vote for in the last elections to the Parliament of Catalonia?

(N=2,000; simple response; %)

#### **Previous Barometer**

Real vote 2012 (% over the electoral census)