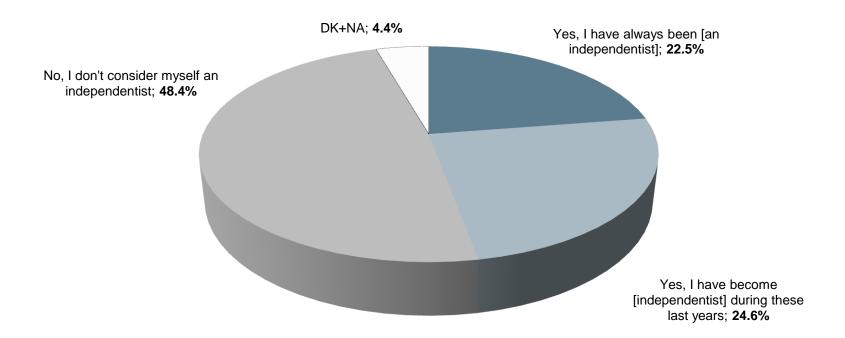

| 11.1         | 17.4                                                        | 4.4        | 1.7        | 15.6        | 8,0                                                                         | 12.7        | 1.5            |
| Dk/Na                      | 11.2         | 5.9                                                         | 8.3        | 2.1        | 10.9        | 15.9                                                                        | 3.3         | 1.5            |
| Real base<br>Weighted base | 2000<br>2000 | 35<br>32                                                    | 321<br>291 | 402<br>400 | 115<br>122  | 85<br>100                                                                   | 61<br>80    | 126<br>127     |





### Do you consider yourself an independentist?









### If Catalonia was an independent state, how would the living standards of the Catalan people be, according to you?







# If Catalonia was an independent state, how would the coexistence [social harmony] among the Catalan people be, according to you?









### If Catalonia was an independent state, how likely would it be that it would stay automatically out of the European Union, according to you?







To what extent do you think it is likely that the Spanish government will finally offer an agreement that would be acceptable for a majority of the Catalan Parliament?







### **Elections to the Catalan Parliament: vote intention**

Question 37

If elections to the Catalan Parliament were to be held tomorrow, what party or coalition would you vote for?

(N=2,000; simple