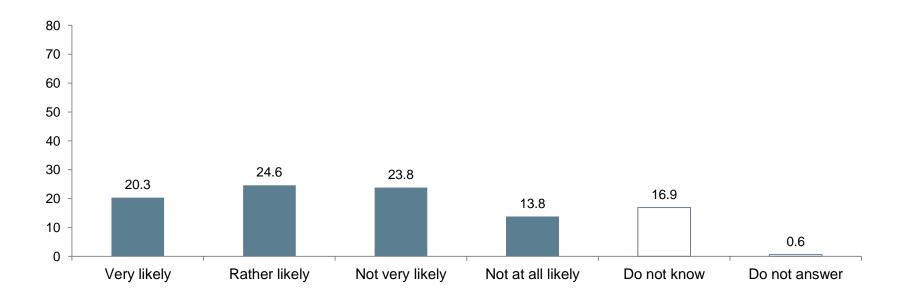

### If Catalonia was an independent state, how would the living standards of the Catalan people be, according to you?