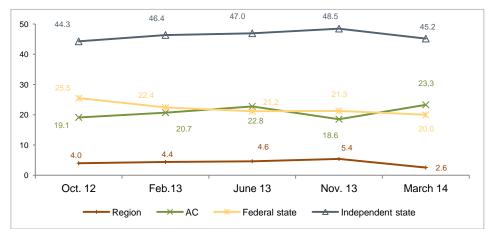

n each province the margins of error are:

| Barcelona | <u>+</u> 3.46% |
|-----------|----------------|
| Girona    | <u>+</u> 4.90% |
| Lleida    | <u>+</u> 4.90% |
| Tarragona | <u>+</u> 4.90% |

### Fieldwork:

The fieldwork has been performed by Opinòmetre, from the 24th of March to the 15th of April 2014.



# **Main results**

Press report, Political Opinion Barometer (BOP). 1st wave 2014





Next, I will read a number of institutions. Please rate the degree of confidence you have in each one of these institutions in a scale from 0 to 10, where 0 means no confidence at all and 10 means a lot of confidence.







## Relations between Catalonia and Spain

## Question 29 Do you think that Catalonia has achieved...









## Question 30 Do you believe that Catalonia should be...









Question 31a + 31b

P31a. The next 9<sup>th</sup> of November a majority of the Parliament wants to make a consultation to decide the future of Catalonia, in which the first question is: "Do you want Catalonia to become a State?" What would you do in this consultation?

P31b. People who had answer 'yes' could respond this second question: "Do you want this State to be independent?"

(direct vote intention combining the two questions; %)

| First que     | stion |       | Second question |      |       |  |  |
|---------------|-------|-------|-----------------|------|-------|--|--|
|               | (n)   | %     |                 | (n)  | %     |  |  |
|               |       |       | Vote YES        | 943  | 47.1  |  |  |
|               |       |       | Vote No         | 171  | 8