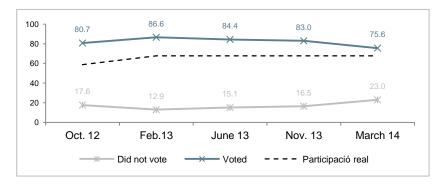

### **Elections to the Catalan Parliament: vote recall**

**Question 38a** 

As we said earlier, voting is a right that we all have (like the right of assembly and demonstration) and no one is obliged to vote if s/he can't or don't want to do it. In particular, which one of the following sentences best describes your situation in the past elections to the Parliament of Catalonia held on November 2012?