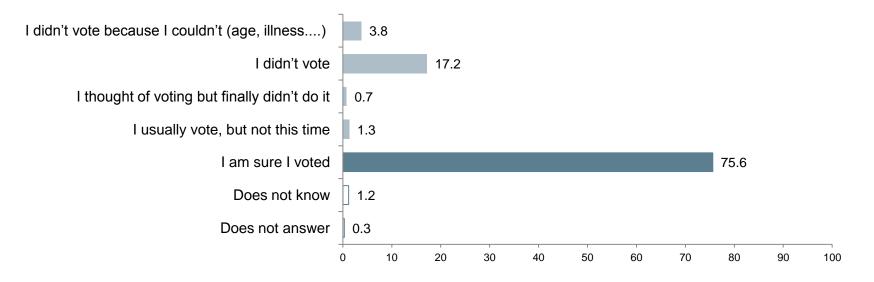

### **Elections to the Catalan Parliament: vote recall**

**Question 38a** 

As we said earlier, voting is a right that we all have (like the right of assembly and demonstration) and no one is obliged to vote if s/he can't or don't want to do it. In particular, which one of the following sentences best describes your situation in the past elections to the Parliament of Catalonia held on November 2012?