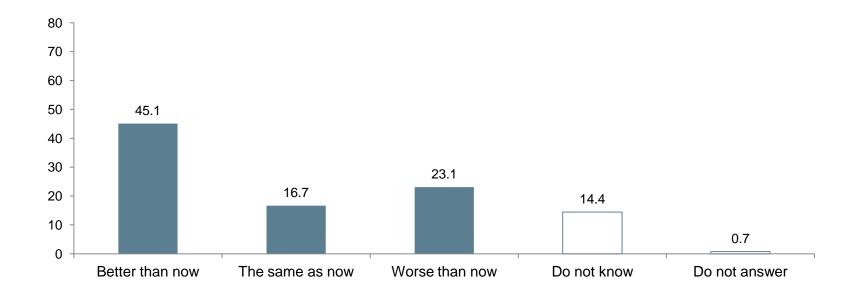

### If Catalonia was an independent state, how would the living standards of the Catalan people be, according to you?