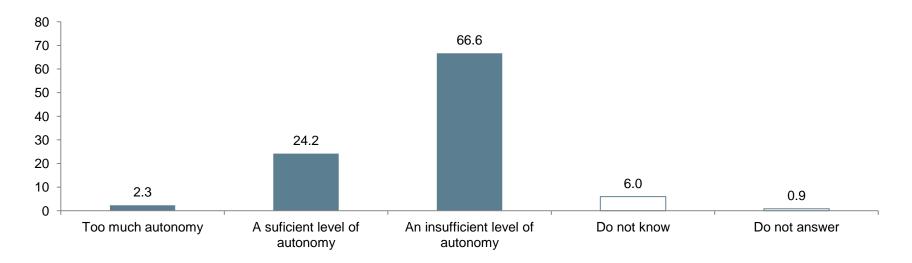

gma) and under the assumption of maximum indetermination (p=q=50%). In each province the margins of error are:

| Barcelona | <u>+</u> 3.46% |
|-----------|----------------|
| Girona    | <u>+</u> 4.90% |
| Lleida    | <u>+</u> 4.90% |
| Tarragona | <u>+</u> 4.90% |

### Fieldwork:

The fieldwork has been performed by Opinòmetre, from the 24th of March to the 15th of April 2014.



# **Main results**

Press report, Political Opinion Barometer (BOP). 1st wave 2014





Next, I will read a number of institutions. Please rate the degree of confidence you have in each one of these institutions in a scale from 0 to 10, where 0 means no confidence at all and 10 means a lot of confidence.







## Relations between Catalonia and Spain

## Question 29 Do you think that Catalonia has achieved...









## Question 30 Do you believe that Catalonia should be...









Question 31a + 31b

P31a. The next 9<sup>th</sup> of November a majority of the Parliament wants to make a consultation to decide the future of Catalonia, in which the first question is: "Do you want Catalonia to become a State?" What would you do in this consultation?

P31b. People who had answer 'yes' could respond this second question: "Do you want this State to be independent?"

(direct vote intention combining the two questions; %)

| First que     | stion |       | Second question |      |       |  |  |
|---------------|-------|-------|-----------------|------|-------|--|--|
|               | (n)   | %     |                 | (n)  | %     |  |  |
|               |       |       | Vote YES        | 943  | 47.1