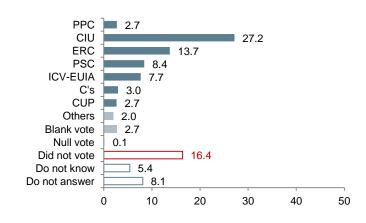

e held tomorrow, what party or coalition would you vote for?

(N=2,000; simple response; %;)



#### **Previous Barometer**







### **Elections to the Catalan Parliament: vote recall**

**Question 38a** 

As we said earlier, voting is a right that we all have (like the right of assembly and demonstration) and no one is obliged to vote if s/he can't or don't want to do it. In particular, which one of the following sentences best describes your situation in the past elections to the Parliament of Catalonia held on November 2012?









### **Elections to the Catalan Parliament: vote recall**

Question 38b

And could you tell me to what party or coalition did you vote for in the last elections to the Parliament of Catalonia?

(N=2,000; simple response; %)



#### **Previous Barometer**



Real vote 2012 (% over the electoral census)





### Elections to the Congreso de los Diputados: vote intention

Question 39

If elections to the *Congreso de los Diputados* were to be held tomorrow, what party or coalition would you vote for?

(N=2,000; simple response; %)



#### Previous Barometer







### Elections to the Congreso de los Diputados: vote recall

Pregunta 40a

In particular, which of the following sentences best describes your situation in the past elections to the Congreso de los Diputados:









### Elections to the Congreso de los Diputados: vote recall

Pregunta 40b

If elections to the *Congreso de los Diputados* were to be held tomorrow, what party or coalition would you vote for?

(N=2,000; simple response; %)



#### Previous barometer







## **Ratings