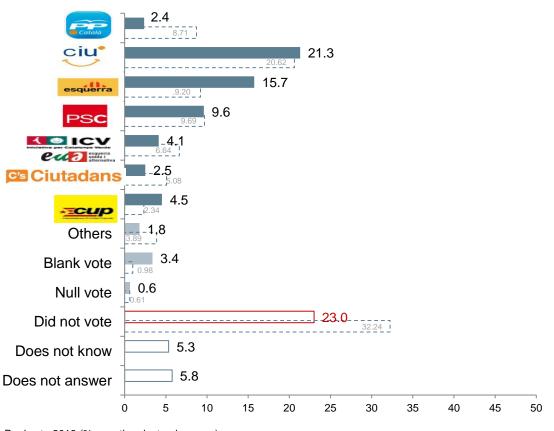

### **Elections to the Catalan Parliament: vote recall**

Question 38b

And could you tell me to what party or coalition did you vote for in the last elections to the Parliament of Catalonia?

(N=2,000; simple response; %)

#### **Previous Barometer**

Real vote 2012 (% over the electoral census)