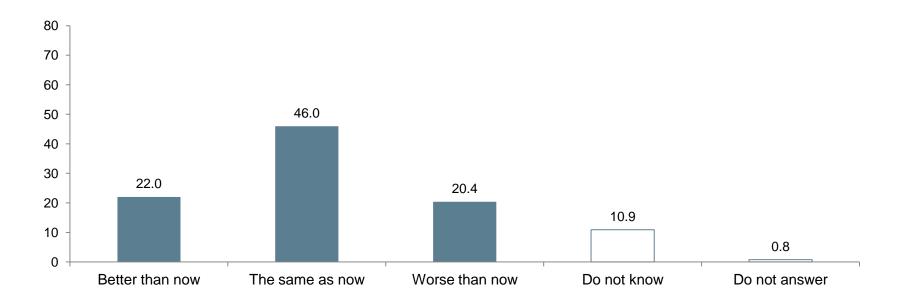

# If Catalonia was an independent state, how would the coexistence [social harmony] among the Catalan people be, according to you?