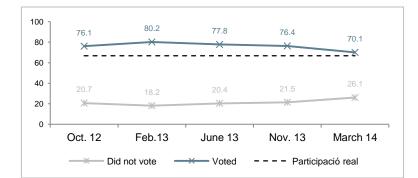

### **Elections to the Catalan Parliament: vote recall**

**Question 38a** 

As we said earlier, voting is a right that we all have (like the right of assembly and demonstration) and no one is obliged to vote if s/he can't or don't want to do it. In particular, which one of the following sentences best describes your situation in the past elections to the Parliament of Catalonia held on November 2012?