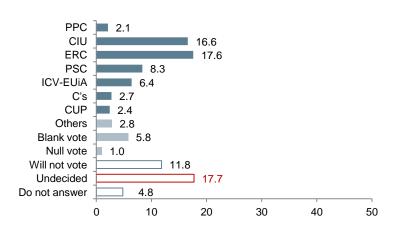

### **Elections to the Catalan Parliament: vote intention**

Question 37

If elections to the Catalan Parliament were to be held tomorrow, what party or coalition would you vote for?

(N=2,000; simple response; %;)

#### **Previous Barometer**