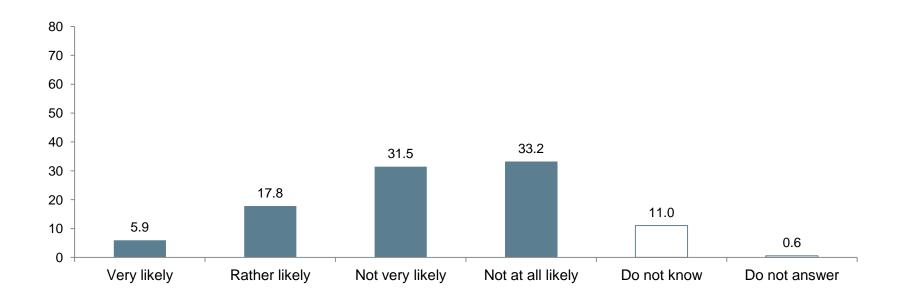

# If Catalonia was an independent state, how would the coexistence [social harmony] among the Catalan people be, according to you?