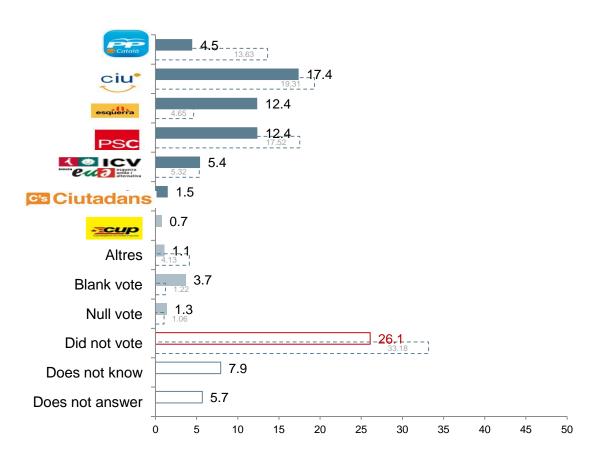

### Elections to the Congreso de los Diputados: vote intention

Question 39

If elections to the *Congreso de los Diputados* were to be held tomorrow, what party or coalition would you vote for?

(N=2,000; simple response; %)