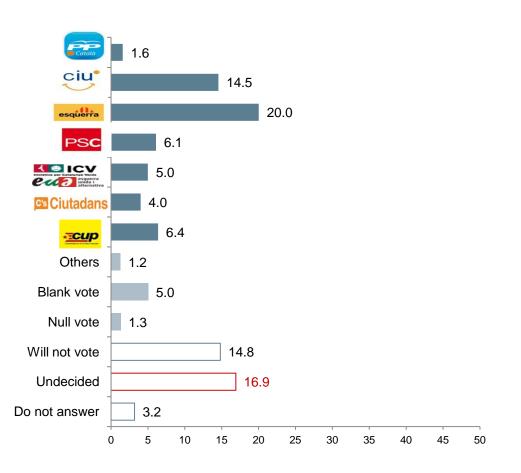

### **Elections to the Catalan Parliament: vote intention**

Question 37

If elections to the Catalan Parliament were to be held tomorrow, what party or coalition would you vote for?

(N=2,000; simple response; %;)

Centre

d'Estudis

d'Opinió

| Elections to the Parliament of Catalonia   |                       |                        |           |               |        |  |  |
|--------------------------------------------|-----------------------|------------------------|-----------|---------------|--------|--|--|
| Political Opinion Barometer, 1st wave 2014 |                       |                        |           |               |        |  |  |
|                                            | Direct vote intention | Vote estimates         | Sit       | Resultats 201 |        |  |  |
|                                            | (in %)                | (in % over valid vote) | estimates | %VV           | escons |  |  |
| CiU                                        | 14.5                  | 22.0                   | 35-36     | 30.7          | 50     |  |  |
| ERC                                        | 20.0                  | 21.8                   | 34-35     | 13.7          | 21     |  |  |
| PSC                                        | 6.1                   | 11.4                   | 14-15     | 14.4          | 20     |  |  |
| PP                                         | 1.6                   | 9.2                    | 12-13     | 13.0          | 19     |  |  |
| ICV-EUiA                                   | 5.0                   | 11.7                   | 14-15     | 9.9           | 13     |  |  |
| C's                                        | 4.0                   | 11.6                   | 14-15     | 7.6           | 9      |  |  |
| CUP                                        | 6.4                   | 6.6                    | 7-9       | 3.5           | 3      |  |  |
| others                                     | 1.2                   | 3.6                    | 0         | 5.7           |        |  |  |
| blank vote                                 | 5.0                   | 2.1                    |           | 1.5           |        |  |  |
| null vote                                  | 1.3                   |                        |           |               |        |  |  |
| Abstention ("will not vote")               | 14.8                  | Turn out: 60%          |           |               |        |  |  |
| Undecided                                  | 16.9                  |                        |           |               |        |  |  |
| Do not answer                              | 3.2                   |                        |           |               |        |  |  |