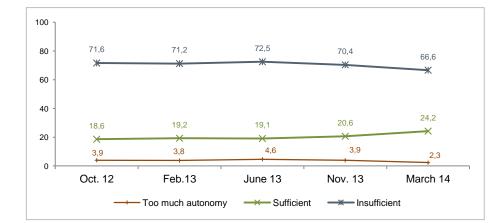

a) and under the assumption of maximum indetermination (p=q=50%). In each province the margins of error are:

| Barcelona | <u>+</u> 3.46% |
|-----------|----------------|
| Girona    | <u>+</u> 4.90% |
| Lleida    | <u>+</u> 4.90% |
| Tarragona | <u>+</u> 4.90% |

### Fieldwork:

The fieldwork has been performed by Opinòmetre, from the 24th of March to the 15th of April 2014.



# **Main results**

Press report, Political Opinion Barometer (BOP). 1st wave 2014





Next, I will read a number of institutions. Please rate the degree of confidence you have in each one of these institutions in a scale from 0 to 10, where 0 means no confidence at all and 10 means a lot of confidence.







## Relations between Catalonia and Spain

## Question 29 Do you think that Catalonia has achieved...









## Question 30 Do you believe that Catalonia should be...









Question 31a + 31b

P31a. The next 9<sup>th</sup> of November a majority of the Parliament wants to make a consultation to decide the future of Catalonia, in which the first question is: "Do you want Catalonia to become a State?" What would you do in this consultation?

P31b. People who had answer 'yes' could respond this second question: "Do you want this State to be independent?"

(direct vote intention combining the two questions; %)

| First que     | stion |       | Second question |      |       |  |  |
|---------------|-------|-------|-----------------|------|-------|--|--|
|               | (n)   | %     |                 | (n)  | %     |  |  |
|               |       |       | Vote YES        | 943  | 47.1  |