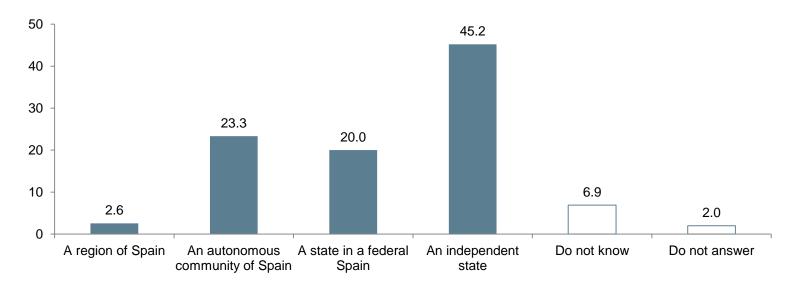

## Question 30 Do you believe that Catalonia should be...

Question 31a + 31b

P31a. The next 9<sup>th</sup> of November a majority of the Parliament wants to make a consultation to decide the future of Catalonia, in which the first question is: "Do you want Catalonia to become a State?" What would you do in this consultation?