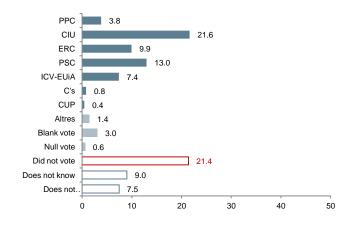

### Elections to the Congreso de los Diputados: vote recall

Pregunta 40a

In particular, which of the following sentences best describes your situation in the past elections to the Congreso de los Diputados: