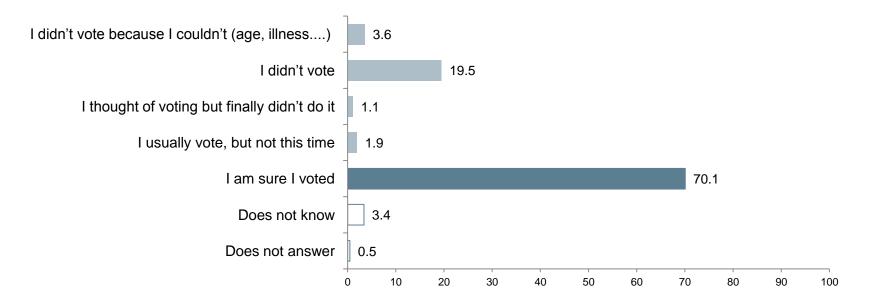

### **Elections to the Catalan Parliament: vote recall**

**Question 38a** 

As we said earlier, voting is a right that we all have (like the right of assembly and demonstration) and no one is obliged to vote if s/he can't or don't want to do it. In particular, which one of the following sentences best describes your situation in the past elections to the Parliament of Catalonia held on November 2012?