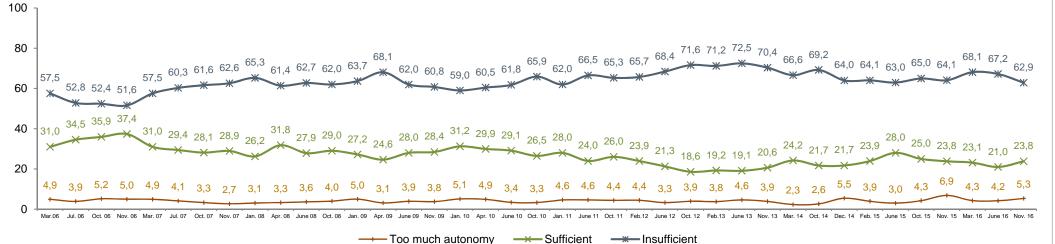

## **Relations between Catalonia and Spain**

**Question 30** 

Do you believe that Catalonia should be...

(N=1,500; simple response; %)

|                                  |      | Catalonia-Spain relationship by vote intention to the Catalan Parliament |             |             |                            |      |               |  |  |  |
|----------------------------------|------|--------------------------------------------------------------------------|-------------|-------------|----------------------------|------|---------------|--|--|--|
|                                  |      | Junts,                                                                   | C Ciutadans | PS <b>C</b> | CATALUNYA<br>SÍ QUE ES POT |      | * <u>Ecup</u> |  |  |  |
| A region of Spain                | 5.7  | 0.2                                                                      | 18.1        | 11.0        | 3.1                        | 16.7 | 0.0           |  |  |  |
| An Autonomous Community of Spain | 24.1 | 2.4                                                                      | 54.2        | 40.3        | 22.7                       | 58.3 | 0.0           |  |  |  |
| A State within a federal Spain   | 23.2 | 9.7                                                                      | 21.7        | 36.4        | 45.4                       | 18.3 | 13.4          |  |  |  |
| An independent State             | 38.9 | 85.9                                                                     | 1.2         | 8.4         | 19.2                       | 1.7  | 82.1          |  |  |  |
| Does not know                    | 6.3  | 1.5                                                                      | 4.8         | 3.9         | 8.7                        | 5.0  | 1.5           |  |  |  |
| Does not answer                  | 1.8  | 0.2                                                                      | 0.0         | 0.0         | 0.9                        | 0.0  | 3.0           |  |  |  |
| Base real                        | 1500 | 454                                                                      | 83          | 154         | 229                        | 60   | 67            |  |  |  |