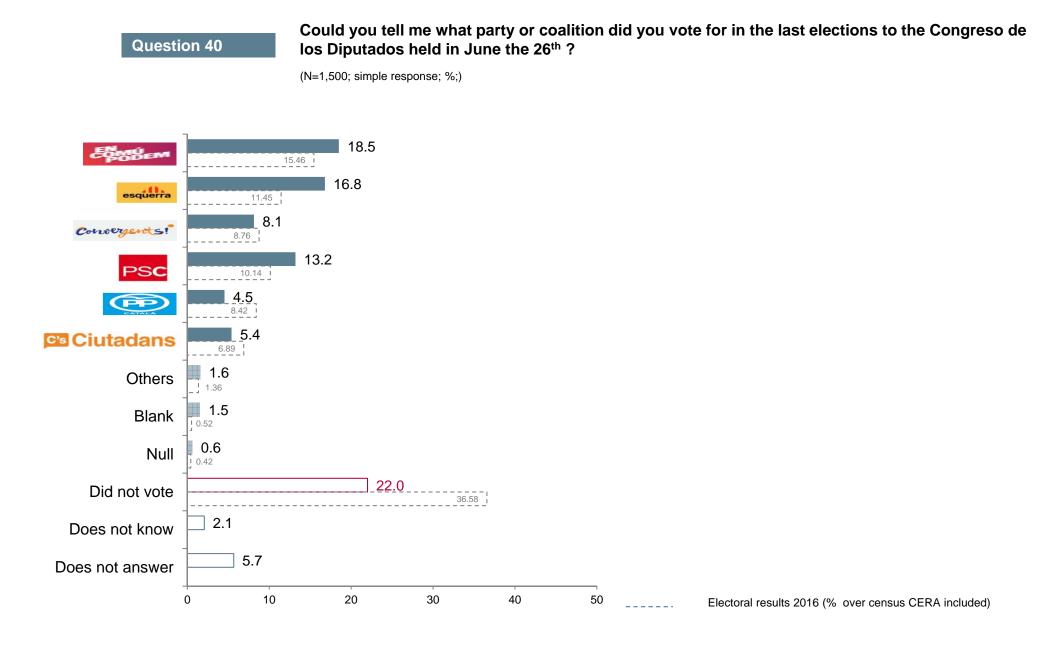

## Elections to the Congreso de los Diputados: vote recall

| Question 40a Which of the followin<br>Congreso de los Dip |     |    |      |    |    | your si | tuation | in the | last ele | ections | to the |
|-----------------------------------------------------------|-----|----|------|----|----|---------|---------|--------|----------|---------|--------|
| (N=1,500; simple response; %                              | %;) |    |      |    |    |         |         |        |          |         |        |
|                                                           |     |    |      |    |    |         |         |        |          |         |        |
| I did not vote because I couldn't due to age, illness     | 2.9 | 9  |      |    |    |         |         |        |          |         |        |
| I did not vote                                            | _   |    | 15.9 |    |    |         |         |        |          |         |        |
| I thought of doing it but I didn't do it                  | 0.9 |    |      |    |    |         |         |        |          |         |        |
| I usually vote, but not this time                         | 2.4 | 1  |      |    |    |         |         |        |          |         |        |
| I am sure I voted                                         | _   |    |      |    |    |         |         |        | 77.2     |         |        |
| Does not know                                             | 0.5 |    |      |    |    |         |         |        |          |         |        |
| Does not answer                                           | 0.3 |    |      |    |    |         |         |        |          |         |        |
|                                                           | 0   | 10 | 20   | 30 | 40 | 50      | 60      | 70     | 80       | 90      | 100    |

## Elections to the Congreso de los Diputados: vote recall