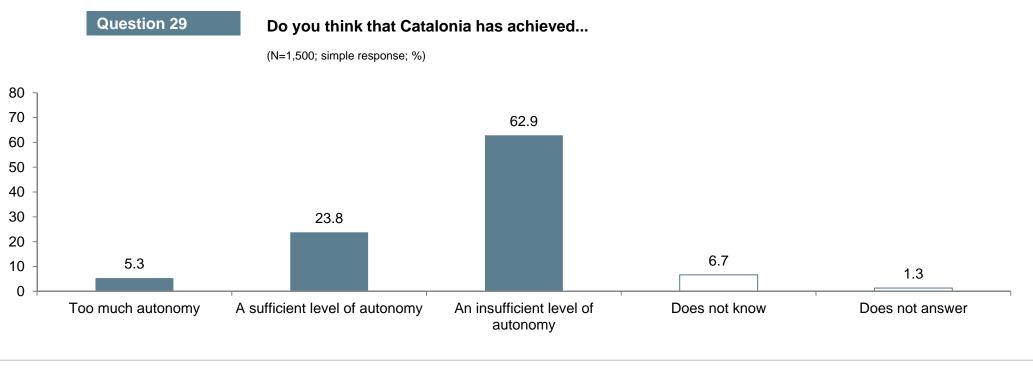

## **Relations between Catalonia and Spain**

**Question 30** 

Do you believe that Catalonia should be...

(N=1,500; simple response; %)

|                                  |      | Catalonia-Spain relationship by vote intention to the Catalan Parliament |             |             |                            |      |               |  |  |  |
|----------------------------------|------|--------------------------------------------------------------------------|-------------|-------------|----------------------------|------|---------------|--|--|--|
|                                  |      | Junts,                                                                   | C Ciutadans | PS <b>C</b> | CATALUNYA<br>SÍ QUE ES POT |      | * <u>Ecup</u> |  |  |  |
| A region of Spain                | 5.7  | 0.2                                                                      | 18.1        | 11.0        | 3.1                        | 16.7 | 0.0           |  |  |  |
| An Autonomous Community of Spain | 24.1 | 2.4                                                                      | 54.2        | 40.3        | 22.7                       | 58.3 | 0.0           |  |  |  |
| A State within a federal Spain   | 23.2 | 9.7                                                                      | 21.7        | 36.4        | 45.4                       | 18.3 | 13.4          |  |  |  |
| An independent State             | 38.9 | 85.9                                                                     | 1.2         | 8.4         | 19.2                       | 1.7  | 82.1          |  |  |  |
| Does not know                    | 6.3  | 1.5                                                                      | 4.8         | 3.9         | 8.7                        | 5.0  | 1.5           |  |  |  |
| Does not answer                  | 1.8  | 0.2                                                                      | 0.0         | 0.0         | 0.9                        | 0.0  | 3.0           |  |  |  |
| Base real                        | 1500 | 454                                                                      | 83          | 154         | 229                        | 60   | 67            |  |  |  |