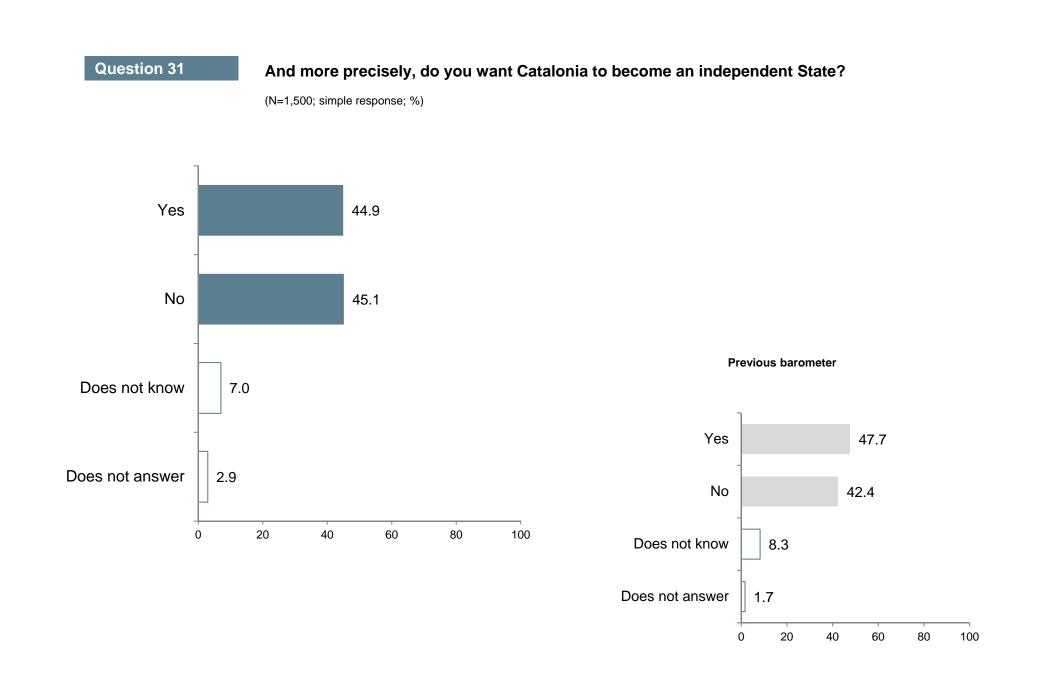

(\*) Non-significant results

**Question 31** 

And more precisely, do you want Catalonia to become an independent State?

(N=1,500; simple response; %)

|               |      | Vote intention to the Catalan Parliament |             |      |                            |        |               |  |  |  |  |
|---------------|------|------------------------------------------|-------------|------|----------------------------|--------|---------------|--|--|--|--|
|               |      | Junts,<br>pressi                         | C Ciutadans | PSC  | CATALUNYA<br>SÍ QUE ES POT | CATALA | * <u>Ecup</u> |  |  |  |  |
| Yes           | 44.9 | 92.7                                     | 6.0         | 14.9 | 27.9                       | 5.0    | 89.6          |  |  |  |  |
| No            | 45.1 | 4.6                                      | 92.8        | 80.5 | 59.8                       | 90.0   | 4.5           |  |  |  |  |
| Do not know   | 7,0  | 2.2                                      | 1.2         | 4.5  | 10.0                       | 5.0    | 4.5           |  |  |  |  |
| Do not answer | 2.9  | 0.4                                      | 0.0         | 0.0  | 2.2                        | 0.0    | 1.5           |  |  |  |  |
| Basereal      | 1500 | 454                                      | 83          | 154  | 229                        | 60     | 67            |  |  |  |  |