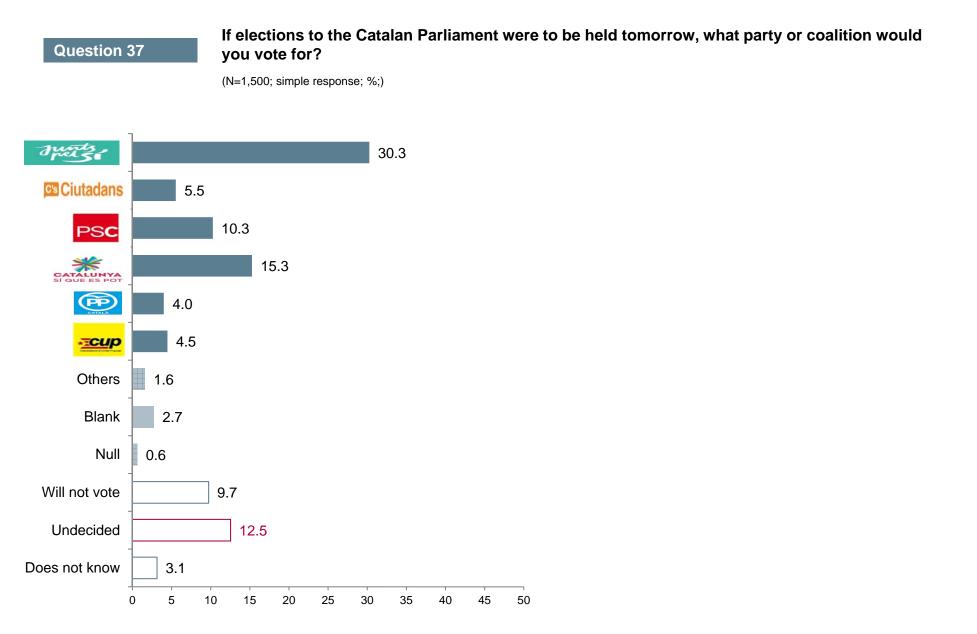

## **Elections to the Catalan Parliament: vote intention**

| BOP-3 <sup>rd</sup> wave 2016              |                                 |                           |               |              |      |  |  |  |
|--------------------------------------------|---------------------------------|---------------------------|---------------|--------------|------|--|--|--|
|                                            | Direct vote intention<br>(in %) | Vote estimate             |               | Results 2015 |      |  |  |  |
| -                                          |                                 | (in % over<br>valid vote) | Sits estimate | %VV          | sits |  |  |  |
| Junts pel Sí                               | 30.3                            | 37.4                      | 60-62         | 39.59        | 62   |  |  |  |
| C's                                        | 5.5                             | 15.7                      | 20-21         | 17.90        | 25   |  |  |  |
| PSC                                        | 10.3                            | 11.7                      | 14-15         | 12.72        | 16   |  |  |  |
| CSQP                                       | 15.3                            | 15.4                      | 19-20         | 8.94         | 11   |  |  |  |
| РР                                         | 4.0                             | 10.0                      | 13-14         | 8.49         | 11   |  |  |  |
| CUP                                        | 4.5                             | 5.2                       | 6-8           | 8.21         | 10   |  |  |  |
| Others                                     | 1.5                             | 3.9                       |               | 3.63         |      |  |  |  |
| Blank vote                                 | 2.7                             | 0.7                       |               | 0.53         |      |  |  |  |
| Null vote                                  | 0.6                             |                           |               |              |      |  |  |  |
| Abstention ("will not vote"+"cannot vote") | 9.7                             |                           |               |              |      |  |  |  |
| Undecided                                  | 12.5                            |                           | Part. 70%     |              |      |  |  |  |
| Does not answer                            | 3.1                             |                           |               |              |      |  |  |  |