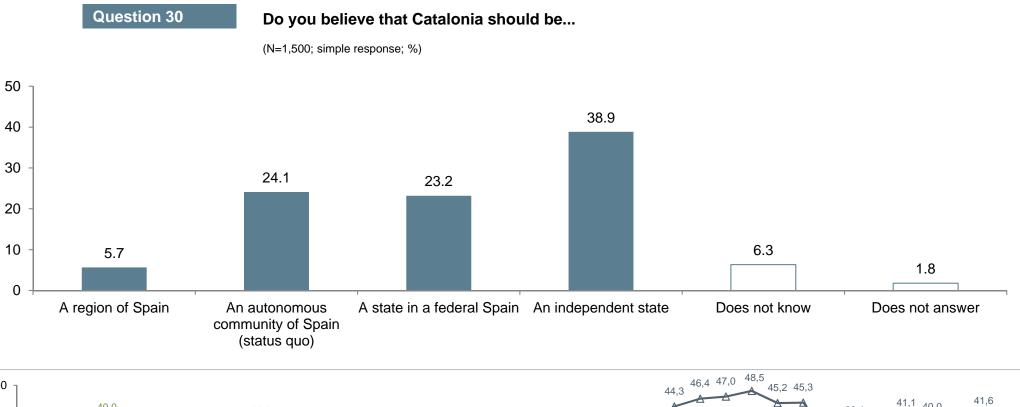

## **Relations between Catalonia and Spain**

**Question 30** 

Do you believe that Catalonia should be...

(N=1,500; simple response; %)

|                                  |      | Catalonia-Spain relationship by vote intention to the Catalan Parliament |             |             |                            |      |               |  |  |  |
|----------------------------------|------|--------------------------------------------------------------------------|-------------|-------------|----------------------------|------|---------------|--|--|--|
|                                  |      | Junts,                                                                   | C Ciutadans | PS <b>C</b> | CATALUNYA<br>SÍ QUE ES POT |      | * <u>Ecup</u> |  |  |  |
| A region of Spain                | 5.7  | 0.2                                                                      | 18.1        | 11.0        | 3.1                        | 16.7 | 0.0           |  |  |  |
| An Autonomous Community of Spain | 24.1 | 2.4                                                                      | 54.2        | 40.3        | 22.7                       | 58.3 | 0.0           |  |  |  |
| A State within a federal Spain   | 23.2 | 9.7                                                                      | 21.7        | 36.4        | 45.4                       | 18.3 | 13.4          |  |  |  |
| An independent State             | 38.9 | 85.9                                                                     | 1.2         | 8.4         | 19.2                       | 1.7  | 82.1          |  |  |  |
| Does not know                    | 6.3  | 1.5                                                                      | 4.8         | 3.9         | 8.7                        | 5.0  | 1.5           |  |  |  |
| Does not answer                  | 1.8  | 0.2                                                                      | 0.0         | 0.0         | 0.9                        | 0.0  | 3.0           |  |  |  |
| Base real                        | 1500 | 454                                                                      | 83          | 154         | 229                        | 60   | 67            |  |  |  |