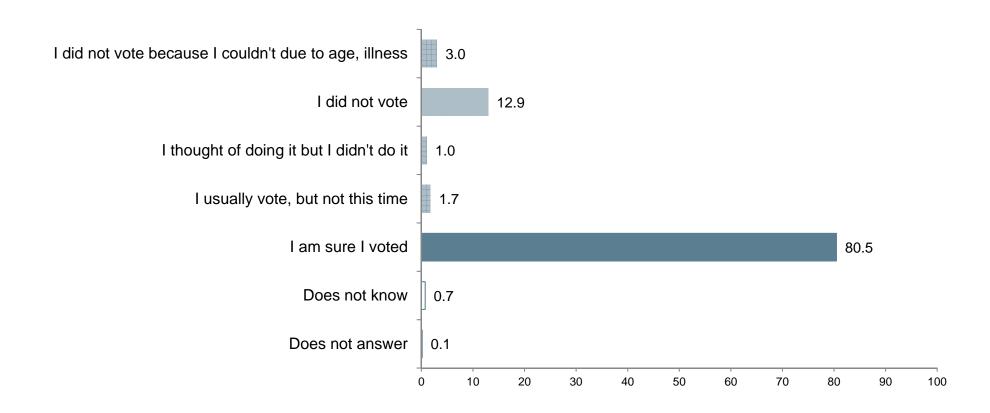

### **Elections to the Catalan Parliament: vote recall**

Could you tell me what party or coalition did you vote for in the past elections of September the 27<sup>th</sup> to the Catalan Parliament?

(N=1,500; simple response; %;)