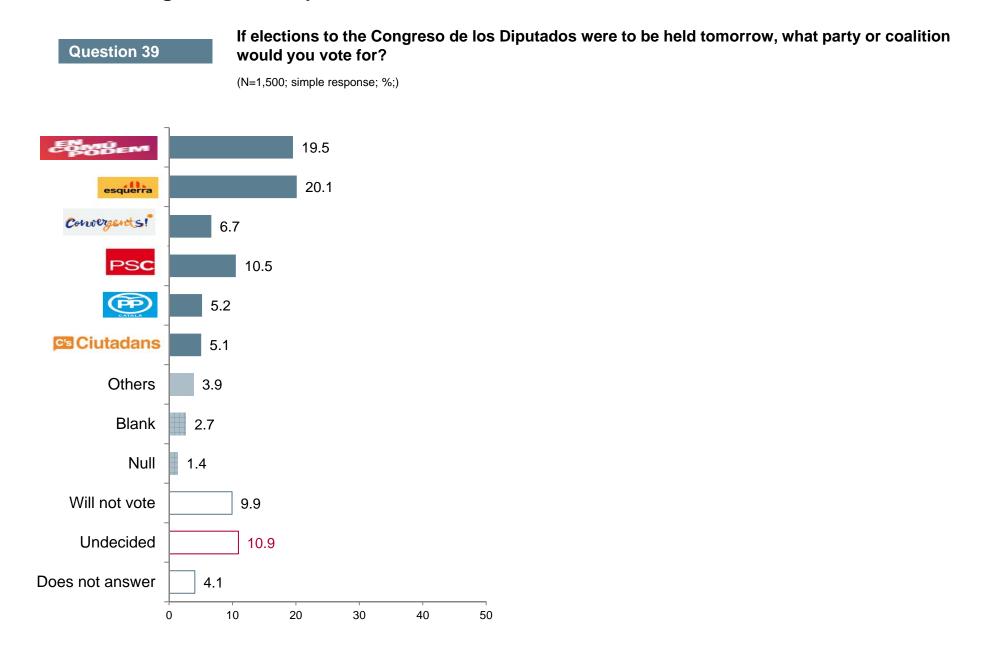

## Elections to the Congreso de los Diputados: vote intention

| BOP-3 <sup>rd</sup> wave 2016              |                                 |                           |               |              |      |  |
|--------------------------------------------|---------------------------------|---------------------------|---------------|--------------|------|--|
|                                            | Direct vote intention<br>(in %) | Vote estimate             |               | Results 2016 |      |  |
|                                            |                                 | (in % over<br>valid vote) | Sits estimate | %VV          | sits |  |
| En Comú Podem                              | 19.5                            | 24.9                      | 12-13         | 24.53        | 12   |  |
| ERC                                        | 20.1                            | 20.9                      | 12-13         | 18.18        | 9    |  |
| CDC                                        | 6.7                             | 12.6                      | 6-8           | 13.90        | 8    |  |
| PSC                                        | 10.5                            | 14.0                      | 6-7           | 16.10        | 7    |  |
| PP                                         | 5.2                             | 12.9                      | 6             | 13.36        | 6    |  |
| Cs                                         | 5.1                             | 11.4                      | 3-5           | 10.94        | 5    |  |
| Others                                     | 3.9                             | 2.5                       |               | 2.16         |      |  |
| Blank vote                                 | 2.7                             | 0.8                       |               | 0.83         |      |  |
| Null vote                                  | 1.4                             |                           |               | · · ·        |      |  |
| Abstention ("will not vote"+"cannot vote") | 9.9                             |                           |               |              |      |  |
| Undecided                                  | 10.9                            |                           | Part. 64%     |              |      |  |
| Does not answer                            | 4.1                             |                           |               |              |      |  |