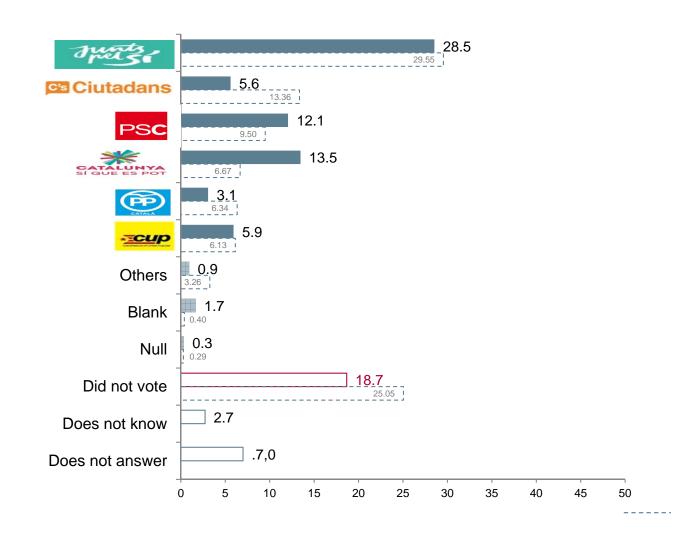

### **Elections to the Catalan Parliament: vote recall**

Could you tell me what party or coalition did you vote for in the past elections of September the 27<sup>th</sup> to the Catalan Parliament?

(N=1,500; simple response; %;)