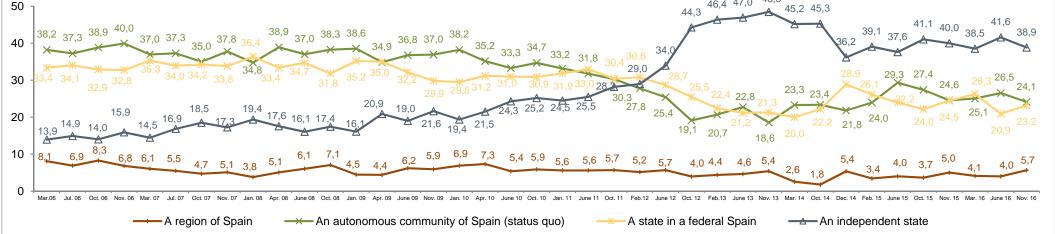

## **Relations between Catalonia and Spain**

**Question 30** 

Do you believe that Catalonia should be...

(N=1,500; simple response; %)

|                                  |      | Catalonia-Spain relationship by vote intention to the Catalan Parliament |             |             |                            |      |               |  |  |  |
|----------------------------------|------|--------------------------------------------------------------------------|-------------|-------------|----------------------------|------|---------------|--|--|--|
|                                  |      | Junts,                                                                   | C Ciutadans | PS <b>C</b> | CATALUNYA<br>SÍ QUE ES POT |      | * <u>Ecup</u> |  |  |  |
| A region of Spain                | 5.7  | 0.2                                                                      | 18.1        | 11.0        | 3.1                        | 16.7 | 0.0           |  |  |  |
| An Autonomous Community of Spain | 24.1 | 2.4                                                                      | 54.2        | 40.3        | 22.7                       | 58.3 | 0.0           |  |  |  |
| A State within a federal Spain   | 23.2 | 9.7                                                                      | 21.7        | 36.4        | 45.4                       | 18.3 | 13.4          |  |  |  |
| An independent State             | 38.9 | 85.9                                                                     | 1.2         | 8.4         | 19.2                       | 1.7  | 82.1          |  |  |  |
| Does not know                    | 6.3  | 1.5                                                                      | 4.8         | 3.9         | 8.7                        | 5.0  | 1.5           |  |  |  |
| Does not answer                  | 1.8  | 0.2                                                                      | 0.0         | 0.0         | 0.9                        | 0.0  | 3.0           |  |  |  |
| Base real                        | 1500 | 454                                                                      | 83          | 154         | 229                        | 60   | 67            |  |  |  |