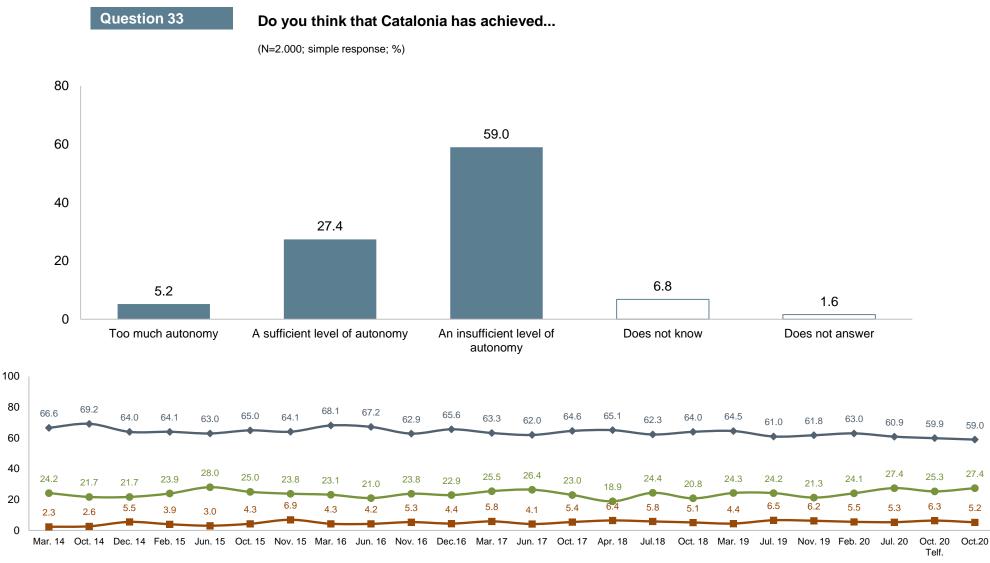

# **Question 33**

#### Do you believe that Catalonia should be...

**Question 33** 

# Do you believe that Catalonia should be...

(N=2.000; simple response; %)