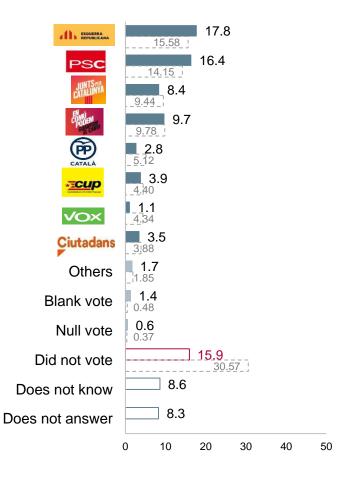

# **Elections to the Catalan Parliament: vote intention**

Question 39

If elections to the Catalan Parliament were to be held tomorrow. what party or coalition would you vote for?

## **Elections to the Catalan Parliament: vote recall**

**Question 40b** 

Could you tell me what party or coalition did you vote for in the past elections of December the 21st 2017 to the Catalan Parliament?