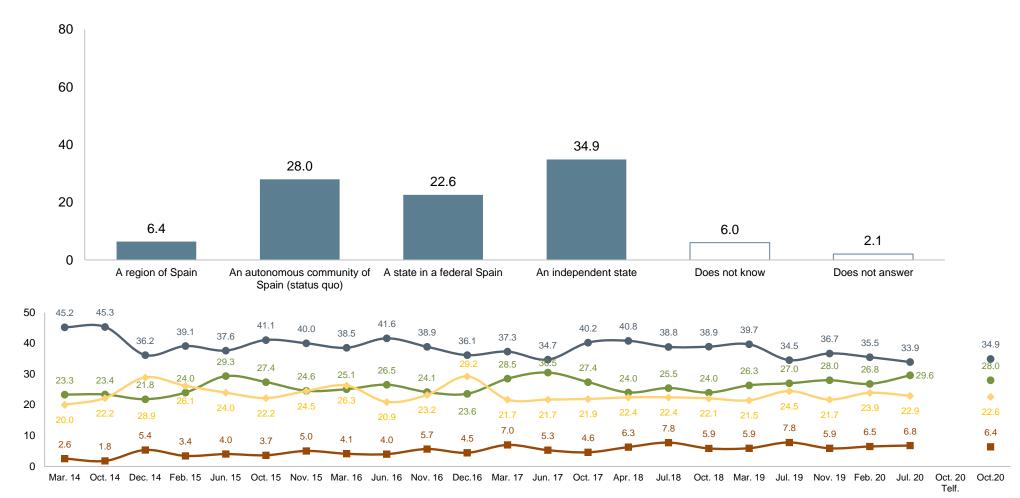

# **Relations between Catalonia and Spain**

#### Do you believe that Catalonia should be...

**Question 33** 

# Do you believe that Catalonia should be...

(N=2.000; simple response; %)