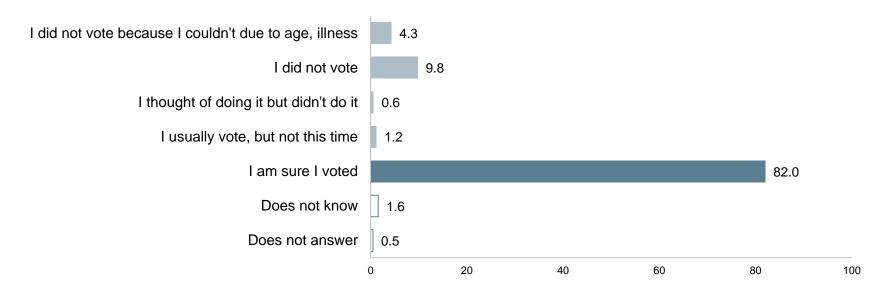

# **Elections to the Catalan Parliament: vote recall**

Question 40a

Which of the following sentences best describes your situation in the past elections of December the 21<sup>st</sup> 2017 to the Catalan Parliament?

## **Elections to the Catalan Parliament: vote recall**

**Question 40b** 

Could you tell me what party or coalition did you vote for in the past elections of December the 21st 2017 to the Catalan Parliament?