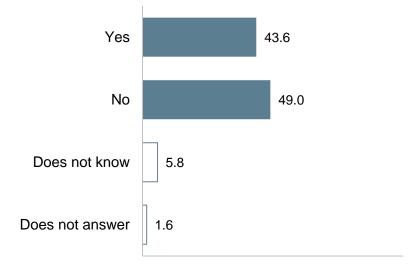

**Question 34** 

## And more precisely. do you want Catalonia to become an independent State?

**Political values** 

**Question 34** 

# And more precisely. do you want Catalonia to become an independent State?

(N=2.000; simple response; %)