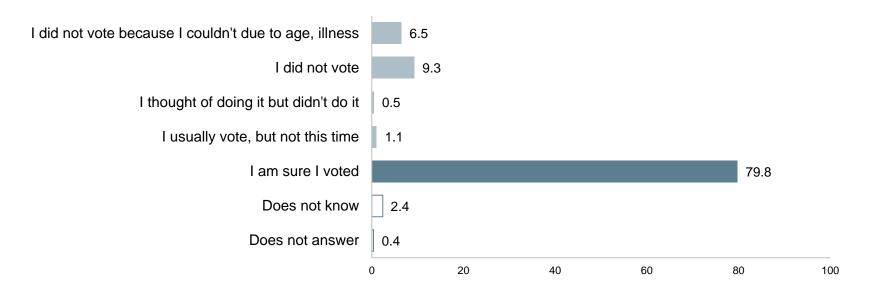

# **Elections to the Catalan Parliament: vote recall**

Question 40a

Which of the following sentences best describes your situation in the past elections of December the 21<sup>st</sup> 2017 to the Catalan Parliament?