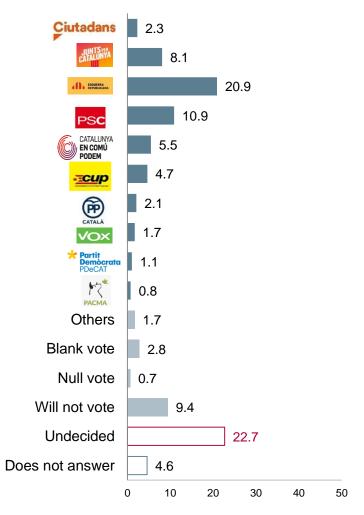

# **Elections to the Catalan Parliament: vote intention**

Question 39

If elections to the Catalan Parliament were to be held tomorrow. what party or coalition would you vote for?

| Elections to the Catalan Parliament          |                       |                                 |                |        |        |  |  |  |  |  |  |
|----------------------------------------------|-----------------------|---------------------------------|----------------|--------|--------|--|--|--|--|--|--|
| Political Opinion Barometer. 2020 (3rd wave) |                       |                                 |                |        |        |  |  |  |  |  |  |
|                                              | Direct vote intention | Vote estimate                   |                | Result | s 2017 |  |  |  |  |  |  |
|                                              | (in %) (*)            | (in %<br>over<br>valid<br>vote) | Seats estimate | %VV    | seats  |  |  |  |  |  |  |
| C's                                          | 2.3                   | 10.0                            | 13-14          | 25.4   | 36     |  |  |  |  |  |  |
| Junts per Catalunya                          | 8.1                   | 18.7                            | 28-30          | 21.7   | 34     |  |  |  |  |  |  |
| ERC                                          | 20.9                  | 24.4                            | 36-37          | 21.4   | 32     |  |  |  |  |  |  |
| PSC                                          | 10.9                  | 16.8                            | 22-23          | 13.9   | 17     |  |  |  |  |  |  |
| CeC-Podem                                    | 5.5                   | 7.2                             | 7-9            | 7.5    | 8      |  |  |  |  |  |  |
| CUP                                          | 4.7                   | 5.3                             | 6-8            | 4.5    | 4      |  |  |  |  |  |  |
| PP                                           | 2.1                   | 7.0                             | 8-9            | 4.2    | 4      |  |  |  |  |  |  |
| Vox                                          | 1.7                   | 6.4                             | 7-8            |        |        |  |  |  |  |  |  |
| PDeCAT                                       | 1.1                   | 2.4                             | 0-1            |        |        |  |  |  |  |  |  |
| Others                                       | 2.5                   | 1.3                             |                | 1.1    |        |  |  |  |  |  |  |
| Blank vote                                   | 2.8                   | 0.5                             |                | 0.4    |        |  |  |  |  |  |  |
| Null vote                                    | 0.7                   |                                 |                |        |        |  |  |  |  |  |  |
| Abstention ("will not vote"+"cannot vote")   | 9.5                   | Turno                           | ıt: 65%        |        |        |  |  |  |  |  |  |
| Undecided                                    | 22.7                  | Turriot                         | Turnout: 65%   |        |        |  |  |  |  |  |  |
| Does not answer                              | 4.6                   |                                 |                |        |        |  |  |  |  |  |  |