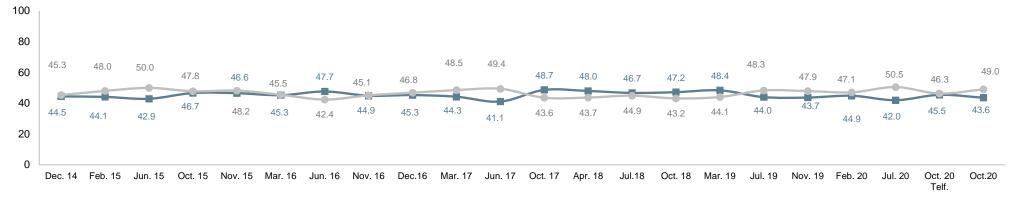

**Question 34** 

## And more precisely. do you want Catalonia to become an independent State?

**Political values** 

**Question 34** 

# And more precisely. do you want Catalonia to become an independent State?

(N=2.000; simple response; %)