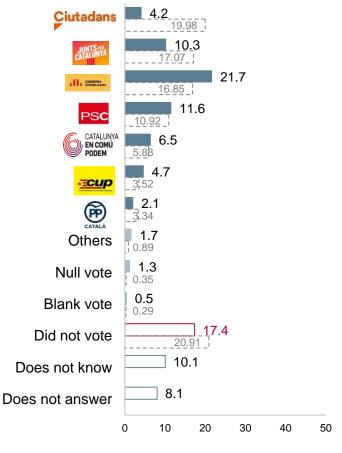

## **Elections to the Catalan Parliament: vote recall**

**Question 40b** 

Could you tell me what party or coalition did you vote for in the past elections of December the 21st 2017 to the Catalan Parliament?

Junts per Catalunya = CDC + Democràcia I Llibertat + PDeCAT + Junts per Catalunya Catalunya en Comú-Podem = ICV-EUiA + Podemos + Barcelona en comú + Catalunya sí que es pot + Catalunya en Comú

4. In the same manner, to present the results of question 42b the different political parties or coalitions from the point of view of the groups that, as a result of the elections to the Congreso de los Diputados held on the 10th of November 2019. The results of this grouping are: