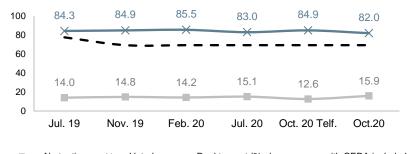

# **Elections to the Catalan Parliament: vote recall**

Question 40a

Which of the following sentences best describes your situation in the past elections of December the 21<sup>st</sup> 2017 to the Catalan Parliament?

## **Elections to the Catalan Parliament: vote recall**

**Question 40b** 

Could you tell me what party or coalition did you vote for in the past elections of December the 21st 2017 to the Catalan Parliament?