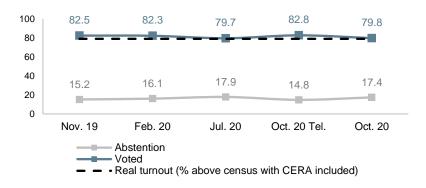

# **Elections to the Catalan Parliament: vote recall**

Question 40a

Which of the following sentences best describes your situation in the past elections of December the 21<sup>st</sup> 2017 to the Catalan Parliament?