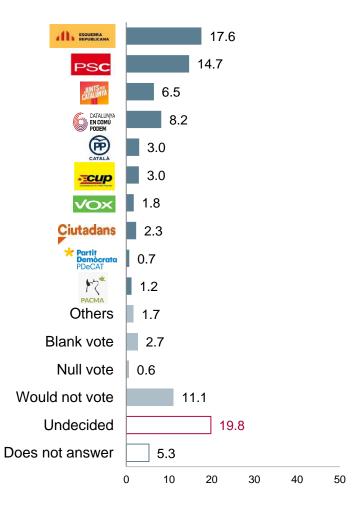

# Elections to the Congreso de los Diputados: vote intention

Question 41

In the elections to the Congreso de los Diputados were to be held tomorrow. what party or coalition would you vote for?

Vote intention to the Catalan Parliament