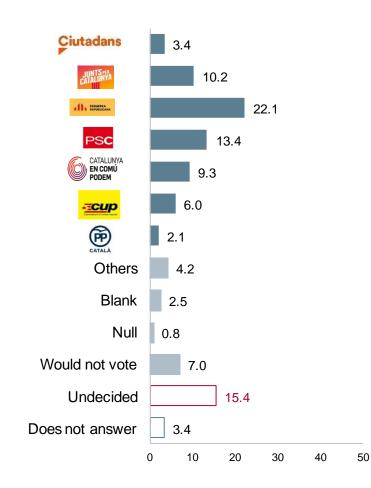

### **Elections to the Catalan Parliament: vote intention**

**Question 38** 

If elections to the Catalan Parliament were to be held tomorrow, what party or coalition would you vote for?

(N=2,000; simple response; %;)

Vote recall to the Congreso de los Diputados 2019

| Political Opinion Barometer, | 2020 (1st wave)   |                |           |                    |          |            |       |
|------------------------------|-------------------|----------------|-----------|--------------------|----------|------------|-------|
|                              | Vote<br>intention | Vote estimates |           | Vote est<br>(POB 2 |          | Results 20 |       |
|                              | (in %) (*)        | %VV            | seats     | % VV               | seats    | %W         | seats |
| C's                          | 3.4               | 12.8           | 16-18     | 12.0               | 14-16    | 25.35      | 36    |
| Junts per Catalunya          | 10.2              | 18.6           | 28-30     | 19.0               | 29-31    | 21.66      | 34    |
| ERC                          | 22.1              | 23.0           | 33-35     | 25.4               | 38-39    | 21.38      | 32    |
| PSC                          | 13.4              | 17.4           | 23-24     | 18.0               | 24-25    | 13.86      | 17    |
| CeC-Podem                    | 9.3               | 10.9           | 13-14     | 10.2               | 11-13    | 7.46       | 8     |
| CUP                          | 6.0               | 7.1            | 8-9       | 7.3                | 9-10     | 4.46       | 4     |
| PP                           | 2.1               | 5.5            | 7-8       | 4.3                | 4-5      | 4.24       | 4     |
| Vox                          | 1.9               | 3.0            | 0-2       | 2.0                | 0-2      |            |       |
| Others                       | 2.3               | 1.4            |           | 1.5                |          | 1.14       |       |
| Blank                        | 2.5               | 0.3            |           | 0.3                |          | 0.44       |       |
| Null                         | 0.8               |                |           |                    |          |            |       |
| Abstention                   | 7.1               | Turr           | nout: 70% | Turno              | out: 70% |            |       |
| Undecided                    | 15.4              |                |           |                    |          |            |       |
| Does not answer              | 3.4               |                |           |                    |          |            |       |