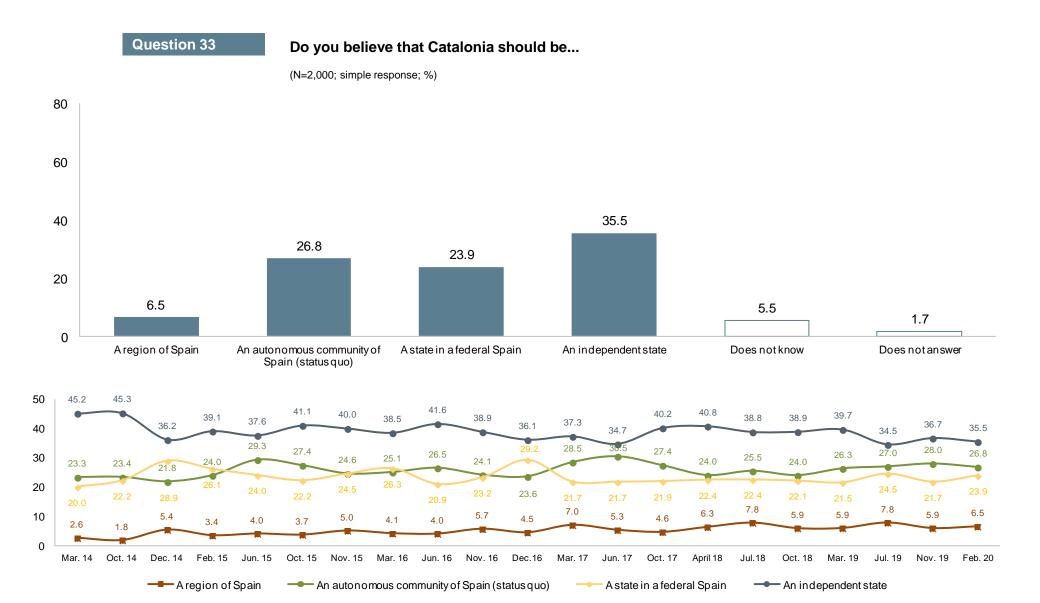

#### **Question 33**

#### Do you believe that Catalonia should be...

(N=2,000; simple response; %)