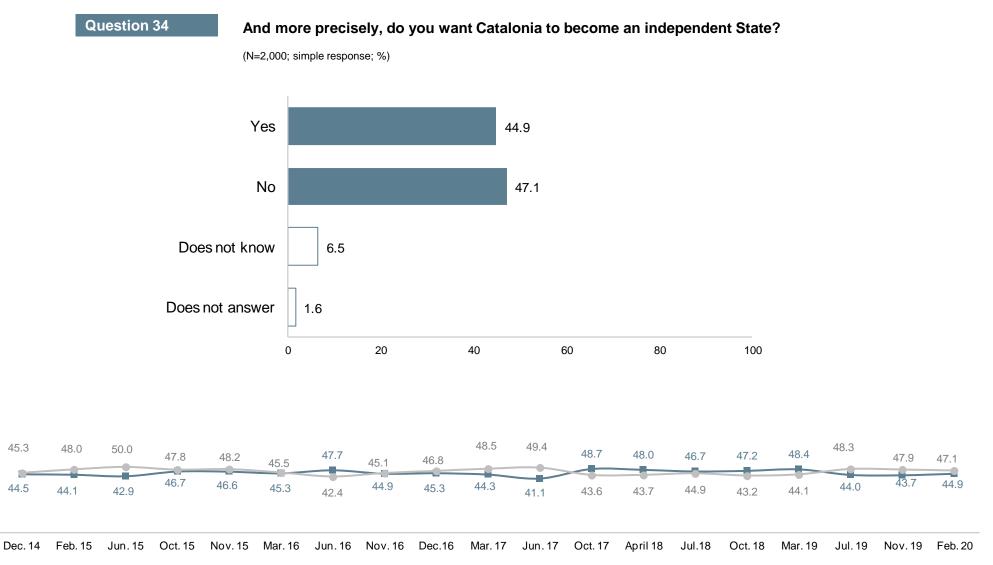

**Question 34** 

#### And more precisely, do you want Catalonia to become an independent State?

(N=2,000; simple response; %)

Vote intention to the Catalan Parliament

|                 |      | <b>Ciutadans</b> | JUNTS AT<br>CATALUNYA | A BREAK | PS <b>C</b> |      | <mark></mark> | CATALA |
|-----------------|------|------------------|-----------------------|---------|-------------|------|---------------|--------|
| Yes             | 44.9 | 1.5              | 94.1                  | 78.1    | 8.6         | 23.8 | 93.4          | 4.7    |
| No              | 47.1 | 98.5             | 2.9                   | 17.4    | 88.8        | 64.3 | 4.1           | 95.3   |
| Does not know   | 6.5  | 0.0              | 2.9                   | 3.6     | 2.6         | 10.8 | 2.5           | 0.0    |
| Does not answer | 1.6  | 0.0              | 0.0                   | 0.9     | 0.0         | 1.1  | 0.0           | 0.0    |
| Base            |      | 68               | 204                   | 443     | 268         | 185  | 121           | 43     |