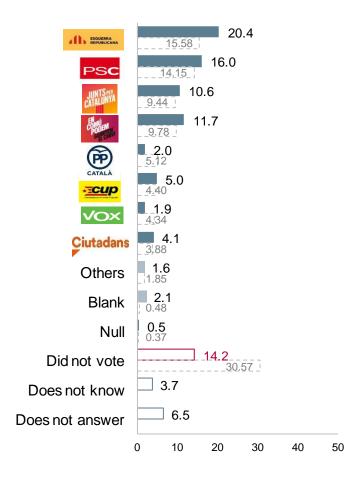

### Elections to the Congreso de los Diputados: vote intention

Question 50

In the elections to the Congreso de los Diputados were to be held tomorrow, what party or coalition would you vote for?

(N=2,000; simple response; %;)