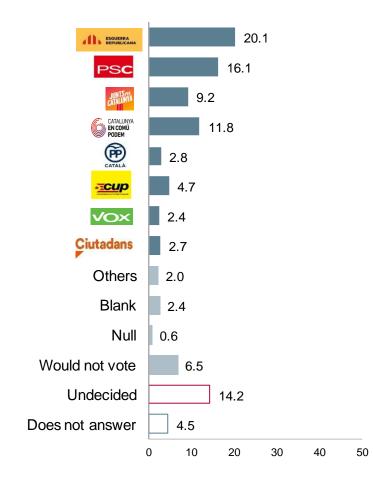

### Elections to the Congreso de los Diputados: vote intention

Question 50

In the elections to the Congreso de los Diputados were to be held tomorrow, what party or coalition would you vote for?

(N=2,000; simple response; %;)

| Elections to the Congreso de los Dipu           | utados            |                |           |              |                     |         |         |
|-------------------------------------------------|-------------------|----------------|-----------|--------------|---------------------|---------|---------|
| Public Opinion Barometer, 2020 (1st v           | vave)             |                |           |              |                     |         |         |
|                                                 | Vote<br>intention | Vote estimates |           |              | stimates<br>2019-3) | Results | \$ 2020 |
|                                                 | (in %) (*)        | %VV            | seats     | %VV          | seats               | %W      | seats   |
| ERC-Sobiranistes                                | 20.1              | 22.9           | 13-14     | 23.2         | 14                  | 22.56   | 13      |
| PSC                                             | 16.1              | 21.7           | 12        | 19.6         | 11                  | 20.50   | 12      |
| Junts per Catalunya                             | 9.2               | 12.7           | 7-8       | 13.8         | 8                   | 13.69   | 8       |
| En Comú Podem-Guanyem el Canvi                  | 11.8              | 14.6           | 7         | 14.3         | 6-7                 | 14.17   | 7       |
| PP                                              | 2.8               | 8.6            | 3         | 8.1          | 3                   | 7.42    | 2       |
| CUP                                             | 4.7               | 5.8            | 2         | 7.2          | 2-3                 | 6.36    | 2       |
| Vox                                             | 2.4               | 6.8            | 2         | 6.8          | 2                   | 6.29    | 2       |
| Cs                                              | 2.7               | 3.3            | 1         | 3.7          | 1                   | 5.62    | 2       |
| Other                                           | 2.0               | 3.3            |           | 2.7          |                     | 2.69    |         |
| Blank                                           | 2.4               | 0.3            |           | 0.6          |                     | 0.70    |         |
| Null                                            | 0.6               |                |           |              |                     |         |         |
| Abstention                                      | 6.4               | Turi           | nout: 68% | Turnout: 68% |                     |         |         |
| Undecided                                       | 14.2              |                |           |              |                     |         |         |
| Does not answer                                 | 4.5               |                |           |              |                     |         |         |
| (*) it doesn't sum up to 100.0% due to rounding |                   |                |           |              |                     |         |         |