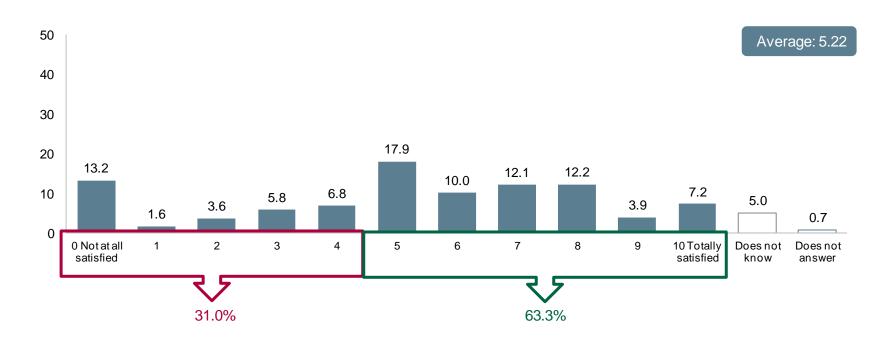

### Elections to the Congreso de los Diputados: Satisfaction with the inauguration agreement

With regards to the inauguration agreement, could you tell me in a scale from 0 to 10, where 0 is not agree at all and 10 totally agree, your degree of agreement with the coalition government of PSOE and Unidas-Podemos.

(N=2,000; simple response; %)

### Elections to the Congreso de los Diputados: Satisfaction with the inauguration agreement

**Question 41** 

With regards to the inauguration agreement, could you tell me in a scale from 0 to 10, where 0 is not agree at all and 10 totally agree, your degree of agreement with the coalition government of PSOE and Unidas-Podemos.