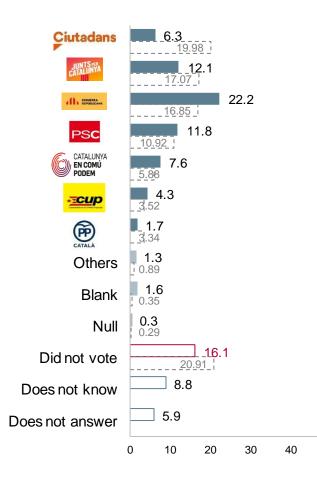

### **Elections to the Catalan Parliament: vote intention**

**Question 38** 

If elections to the Catalan Parliament were to be held tomorrow, what party or coalition would you vote for?

(N=2,000; simple response; %;)