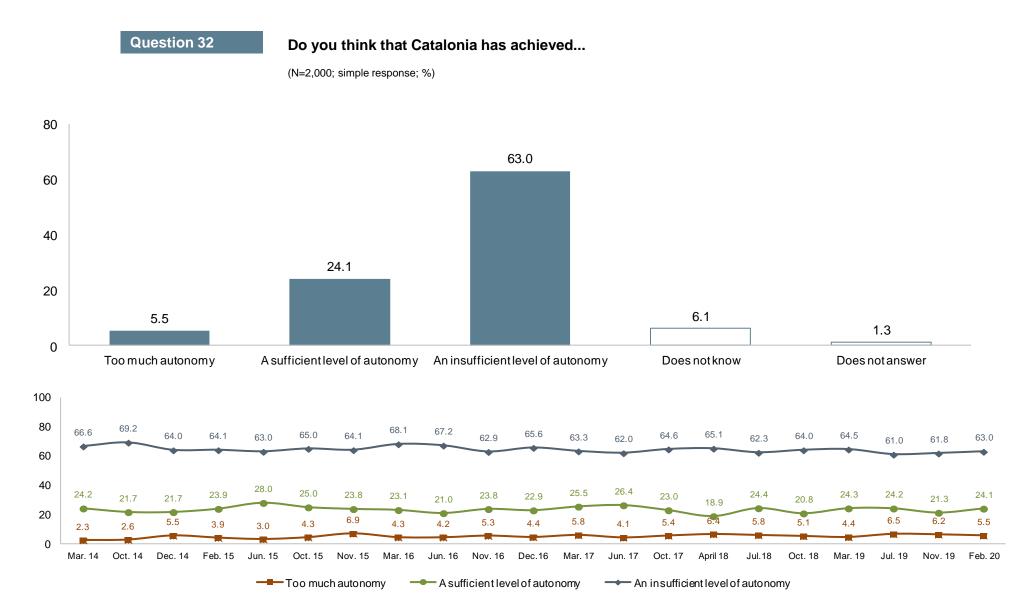

### **Relations between Catalonia and Spain**

#### **Question 33**

#### Do you believe that Catalonia should be...

(N=2,000; simple response; %)