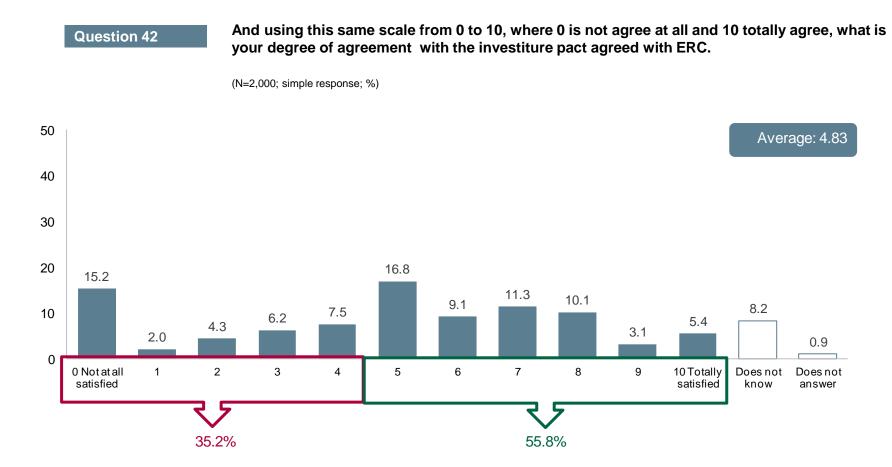

### Elections to the Congreso de los Diputados: Satisfaction with the inauguration agreement

**Question 42** 

And using this same scale from 0 to 10, where 0 is not agree at all and 10 totally agree, what is your degree of agreement with the investiture pact agreed with ERC.

(N=2,000; simple response; %)

Degree of satisfaction with the inauguration agreement between PSOE and ERC by vote intention to the Catalan Parliament

|               |      | Ciutadans | JUNTS PA | ATT BOUCHA | PS <b>C</b> |      | <mark></mark> | CATALA |
|---------------|------|-----------|----------|------------|-------------|------|---------------|--------|
| 0             | 15.2 | 42.6      | 13.7     | 2.5        | 15.3        | 3.2  | 19.0          | 51.2   |
| 1             | 2.0  | 13.2      | 1.0      | 0.9        | 1.9         | 0.0  | 5.0           | 7.0    |
| 2             | 4.3  | 8.8       | 7.8      | 2.3        | 3.4         | 1.1  | 9.9           | 4.7    |
| 3             | 6.2  | 8.8       | 7.8      | 3.4        | 5.2         | 4.9  | 9.9           | 9.3    |
| 4             | 7.5  | 8.8       | 9.3      | 4.1        | 9.0         | 5.4  | 13.2          | 11.6   |
| 5             | 16.8 | 11.8      | 19.6     | 15.6       | 20.1        | 9.7  | 14.9          | 4.7    |
| 6             | 9.1  | 1.5       | 10.8     | 13.1       | 9.7         | 12.4 | 8.3           | 2.3    |
| 7             | 11.3 | 2.9       | 14.2     | 21.7       | 8.6         | 18.9 | 8.3           | 0.0    |
| 8             | 10.1 | 0.0       | 6.9      | 15.6       | 14.2        | 20.0 | 7.4           | 0.0    |
| 9             | 3.1  | 0.0       | 2.5      | 7.4        | 2.6         | 3.2  | 0.8           | 0.0    |
| 10            | 5.4  | 0.0       | 2.0      | 10.8       | 4.9         | 15.1 | 0.8           | 2.3    |
| Does not know | 8.2  | 1.5       | 3.9      | 2.7        | 4.9         | 5.9  | 1.7           | 7.0    |
| Doesnotanswer | 0.9  | 0.0       | 0.5      | 0.0        | 0.4         | 0.0  | 0.8           | 0.0    |
| Average       | 4.83 | 1.84      | 4.56     | 6.58       | 4.90        | 6.75 | 3.74          | 1.63   |
| Failed (0-4)  | 35.2 | 82.2      | 39.6     | 13.2       | 34.8        | 14.6 | 57.0          | 83.8   |
| Passed (5-10) | 55.8 | 16.2      | 56.0     | 84.2       | 60.1        | 79.3 | 40.5          | 9.3    |
| Base          |      | 68        | 204      | 443        | 268         | 185  | 121           | 43     |