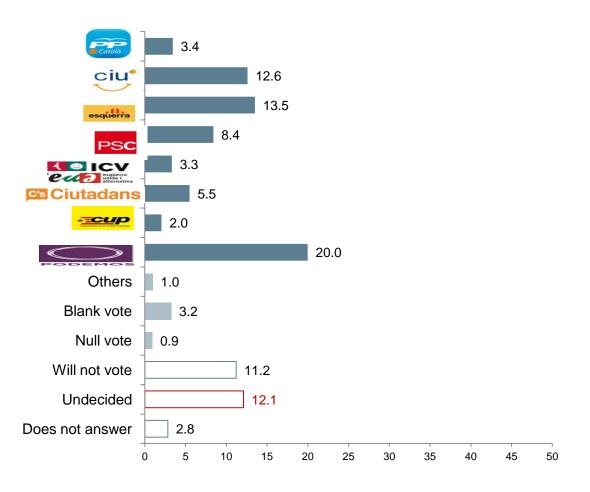

### **Elections to the Catalan Parliament: vote intention**

Question 37

If elections to the Catalan Parliament were to be held tomorrow, what party or coalition would you vote for?

(N=2,000; simple response; %;)

| Elections to the Parliament of Catalonia               |                       |                        |           |                |        |  |  |  |  |
|--------------------------------------------------------|-----------------------|------------------------|-----------|----------------|--------|--|--|--|--|
| Political Opinion Barometer, 1 <sup>st</sup> wave 2015 |                       |                        |           |                |        |  |  |  |  |
|                                                        | Direct vote intention | Vote estimates         | Sit       | Resultats 2012 |        |  |  |  |  |
|                                                        | (in %)                | (in % over valid vote) | estimates | %VV            | escons |  |  |  |  |
| CiU                                                    | 13.2                  | 19.5                   | 31-32     | 30.7           | 50     |  |  |  |  |
| ERC                                                    | 17.3                  | 18.9                   | 30-31     | 13.7           | 21     |  |  |  |  |
| PSC                                                    | 6.8                   | 8.2                    | 11-12     | 14.4           | 20     |  |  |  |  |
| PP                                                     | 2.2                   | 10.2                   | 13-14     | 13.0           | 19     |  |  |  |  |
| ICV-EUiA                                               | 3.8                   | 5.8                    | 6-8       | 9.9            | 13     |  |  |  |  |
| C's                                                    | 7.7                   | 12.4                   | 16-17     | 7.6            | 9      |  |  |  |  |
| CUP                                                    | 7.3                   | 7.3                    | 10-11     | 3.5            | 3      |  |  |  |  |
| Podemos                                                | 11.6                  | 12.2                   | 16-17     |                |        |  |  |  |  |
| others                                                 | 1.2                   | 3.9                    |           | 5.7            |        |  |  |  |  |
| blank vote                                             | 3.7                   | 1.6                    |           | 1.5            |        |  |  |  |  |
| null vote                                              | 0.7                   |                        |           |                |        |  |  |  |  |
| Abstention ("will not vote")                           | 9.7                   | Turnout                | : 68%     |                |        |  |  |  |  |
| Undecided                                              | 11.6                  |                        |           |                |        |  |  |  |  |
| Do not answer                                          | 3.1                   |                        |           |                |        |  |  |  |  |