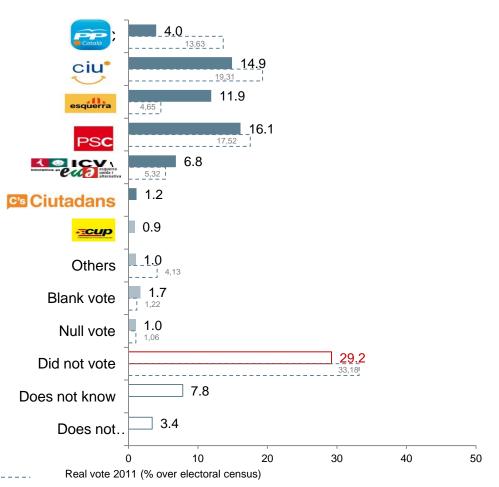

#### **Elections to the Catalan Parliament: vote recall**

Question 38b And could you tell me to what party or coalition did you vote for in the last elections to the Parliament of Catalonia?