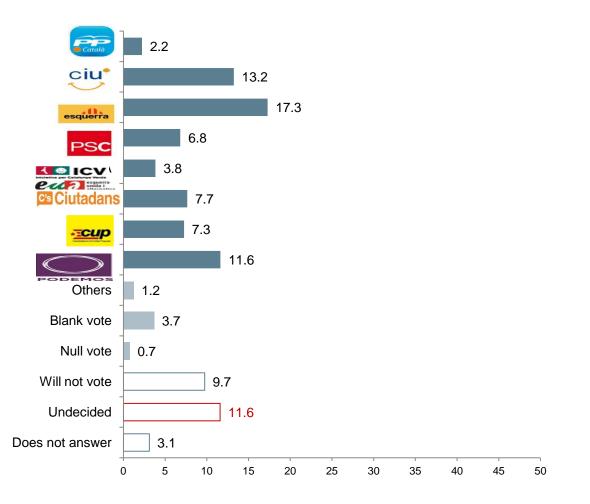

### **Elections to the Catalan Parliament: vote intention**

Question 37

If elections to the Catalan Parliament were to be held tomorrow, what party or coalition would you vote for?

(N=2,000; simple response; %;)