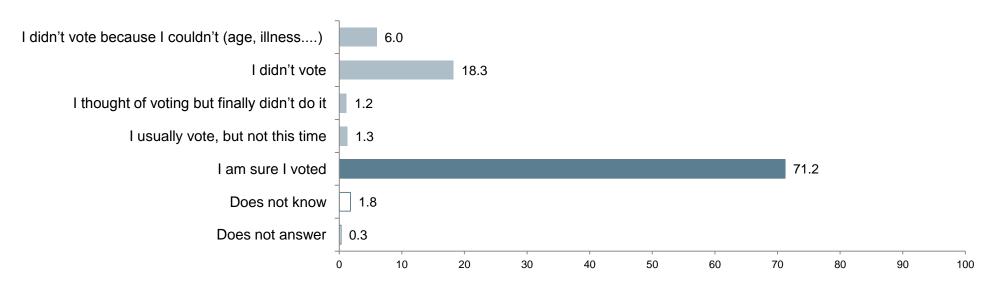

#### **Elections to the Catalan Parliament: vote recall**

Question 38a

In particular, which one of the following sentences best describes your situation in the past elections to the Parliament of Catalonia held on November 2012?