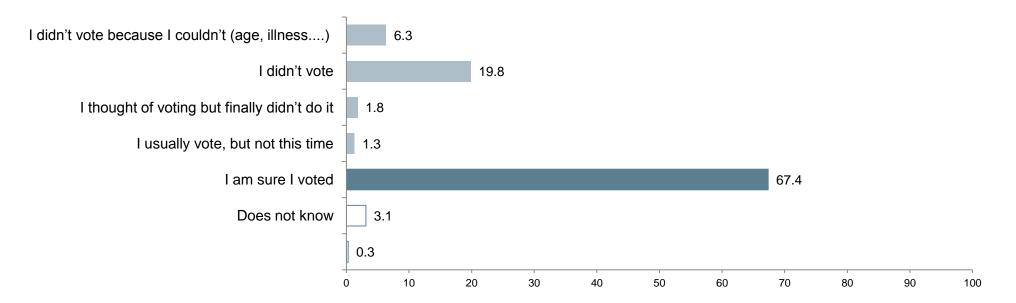

#### **Elections to the Catalan Parliament: vote recall**

Question 38a

In particular, which one of the following sentences best describes your situation in the past elections to the Parliament of Catalonia held on November 2012?