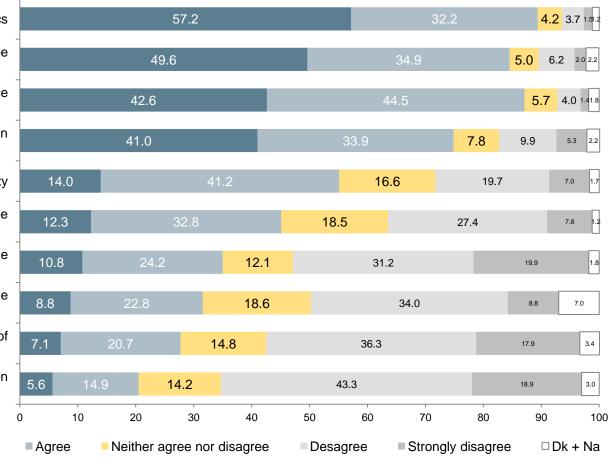

#### Tell me, please, to what extent you agree or disagree with each of the following statements:

(N=2,000; simple response; %)

Religion should not have any influence on politics

Someone in full use of his mental faculties should be allowed to decide when to die

The government should take measures to reduce differences in income levels

Gay and lesbian couples should be able to adopt children in the same conditions as heterosexual couples

The school should teach children to obey authority

Whatever the circumstances, the law should always be obeyed

With so much immigration, one does not feel at home anymore

The less the government intervenes in the economy, the better it is for the country

Economic growth has to have priority over the protection of the environment

Taxes should be reduced, even if it implies cutting on public services and benefits

Strongly agree