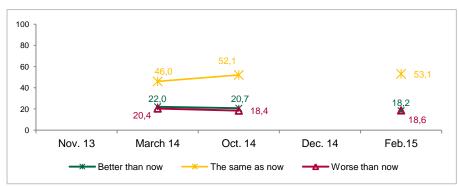

## If Catalonia was an independent state, how would the coexistence [social harmony] among the Catalan people be, according to you?