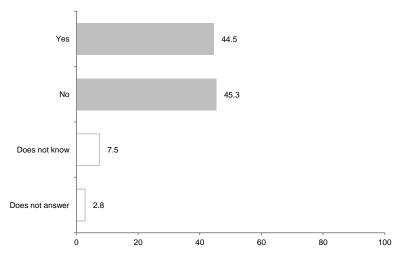

## And more precisely, "Do you want Catalonia to become a State?"

(N=2,000; simple response; %)

## And more precisely, "Do you want Catalonia to become a State?"

|                            |              | Vote intention to the Catalan Parliament |            |            |             |                                                                                                 |            |                |            |
|----------------------------|--------------|------------------------------------------|------------|------------|-------------|-------------------------------------------------------------------------------------------------|------------|----------------|------------|
|                            |              | Català                                   | ciu        | esquerra   | PS <b>C</b> | biciativa per Catalonya Verds  Publicativa per Catalonya Verds  Publicativa per Catalonya Verds | C Ciutada  | ns <b>Ecup</b> | PODEMOS    |
| Yes                        | 44.1         | 11.9                                     | 78.7       | 91.9       | 6,0         | 24.3                                                                                            | 0.3        | 89.7           | 15.2       |
| No                         | 48,0         | 88.1                                     | 17.2       | 6.1        | 86.2        | 62.3                                                                                            | 94.8       | 6.1            | 79.2       |
| Dk/Na                      | 7.8          | 0,0                                      | 4.1        | 2.1        | 7.8         | 13.3                                                                                            | 4.9        | 4.2            | 5.6        |
| Real base<br>Weighted base | 2000<br>2000 | 47<br>45                                 | 304<br>265 | 367<br>346 | 121<br>136  | 60<br>77                                                                                        | 124<br>153 | 159<br>145     | 209<br>233 |