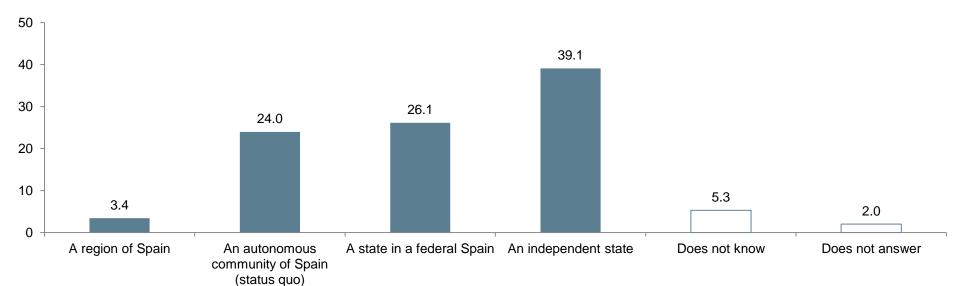

## And more precisely, "Do you want Catalonia to become a State?"

(N=2,000; simple response; %)

## And more precisely, "Do you want Catalonia to become a State?"

|                            |              | Vote intention to the Catalan Parliament |            |            |             |                                                                                                 |            |                |            |
|----------------------------|--------------|------------------------------------------|------------|------------|-------------|-------------------------------------------------------------------------------------------------|------------|----------------|------------|
|                            |              | Català                                   | ciu        | esquerra   | PS <b>C</b> | biciativa per Catalonya Verds  Publicativa per Catalonya Verds  Publicativa per Catalonya Verds | C Ciutada  | ns <b>Ecup</b> | PODEMOS    |
| Yes                        | 44.1         | 11.9                                     | 78.7       | 91.9       | 6,0         | 24.3                                                                                            | 0.3        | 89.7           | 15.2       |
| No                         | 48,0         | 88.1                                     | 17.2       | 6.1        | 86.2        | 62.3                                                                                            | 94.8       | 6.1            | 79.2       |
| Dk/Na                      | 7.8          | 0,0                                      | 4.1        | 2.1        | 7.8         | 13.3                                                                                            | 4.9        | 4.2            | 5.6        |
| Real base<br>Weighted base | 2000<br>2000 | 47<br>45                                 | 304<br>265 | 367<br>346 | 121<br>136  | 60<br>77                                                                                        | 124<br>153 | 159<br>145     | 209<br>233 |