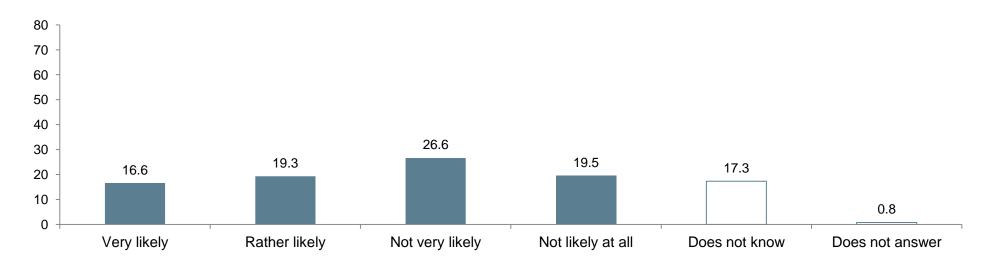

## If Catalonia was an independent state, how likely would it be that it would stay automatically out of the European Union, according to you?