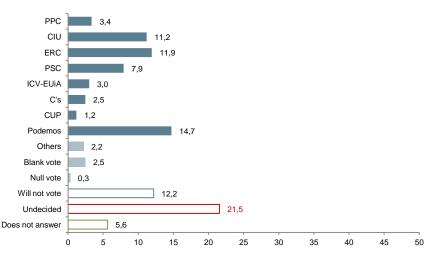

## Elections to the Congreso de los Diputados: vote intention

Question 39

If elections to the *Congreso de los Diputados* were to be held tomorrow, what party or coalition would you vote for?

(N=2,000; simple response; %)

| Elections to the Congreso de los Diputados             |                  |                        |       |              |      |  |  |  |  |
|--------------------------------------------------------|------------------|------------------------|-------|--------------|------|--|--|--|--|
| Political Opinion Barometer, 1 <sup>st</sup> wave 2015 |                  |                        |       |              |      |  |  |  |  |
|                                                        | Direct intention | Vote estimates         | Sit   | Results 2011 |      |  |  |  |  |
|                                                        | (in %)           | (in % over valid vote) | 4.    | %VV          | sits |  |  |  |  |
| CiU                                                    | 12.6             | 18.8                   | 12    | 29.4         | 16   |  |  |  |  |
| PSC                                                    | 8.4              | 10.8                   | 5-6   | 26.7         | 14   |  |  |  |  |
| PP                                                     | 3.4              | 11.9                   | 5-6   | 20.7         | 11   |  |  |  |  |
| ICV-EUiA                                               | 3.3              | 3.7                    | 1     | 8.1          | 3    |  |  |  |  |
| ERC                                                    | 13.5             | 15.1                   | 8-9   | 7.1          | 3    |  |  |  |  |
| C's                                                    | 5.5              | 7.9                    | 2-3   |              |      |  |  |  |  |
| CUP                                                    | 2.0              | 2.0 3.9 1              |       | 0.0          | 0    |  |  |  |  |
| Podemos                                                | 20.0             | 21.2                   | 11-12 | 6.3          | 0    |  |  |  |  |
| others                                                 | 1.0              | 4.9                    |       |              |      |  |  |  |  |
| blank votes                                            | 3.2              | 1.8                    |       | 1.9          |      |  |  |  |  |
| null votes                                             | 0.9              |                        |       |              |      |  |  |  |  |
| Abstention ("will not vote")                           | 11.2             | Turnout: 68%           |       |              |      |  |  |  |  |
| Undecided                                              | 12.1             | 1                      |       |              |      |  |  |  |  |
| Do not answer                                          | 2.8              |                        |       |              |      |  |  |  |  |