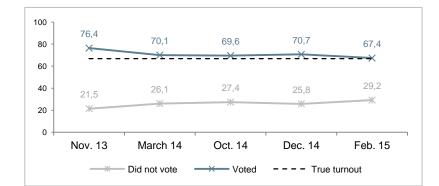

#### **Elections to the Catalan Parliament: vote recall**

Question 38a

In particular, which one of the following sentences best describes your situation in the past elections to the Parliament of Catalonia held on November 2012?