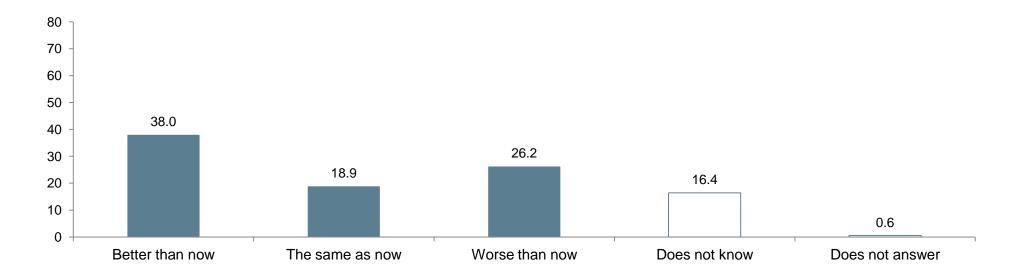

### If Catalonia was an independent state, how would the living standards of the Catalan people be, according to you?