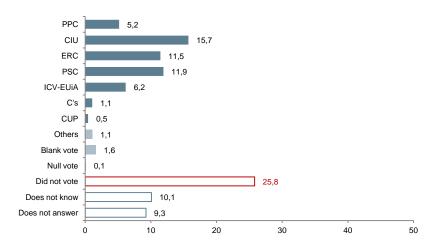

## Elections to the Congreso de los Diputados: vote recall

Pregunta 40a

In particular, which of the following sentences best describes your situation in the past elections to the Congreso de los Diputados: