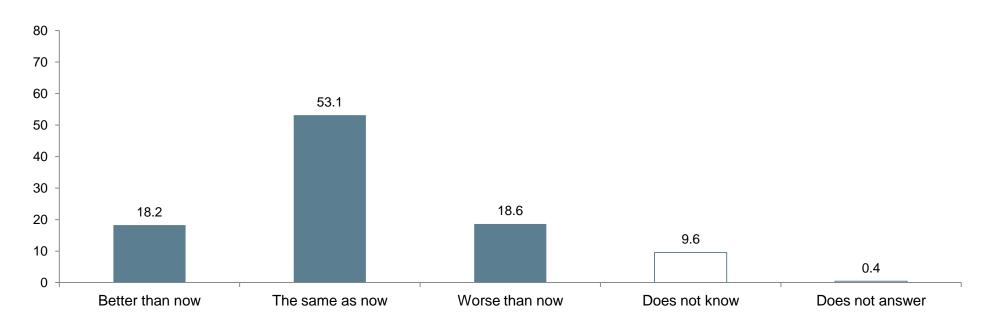

## If Catalonia was an independent state, how would the coexistence [social harmony] among the Catalan people be, according to you?