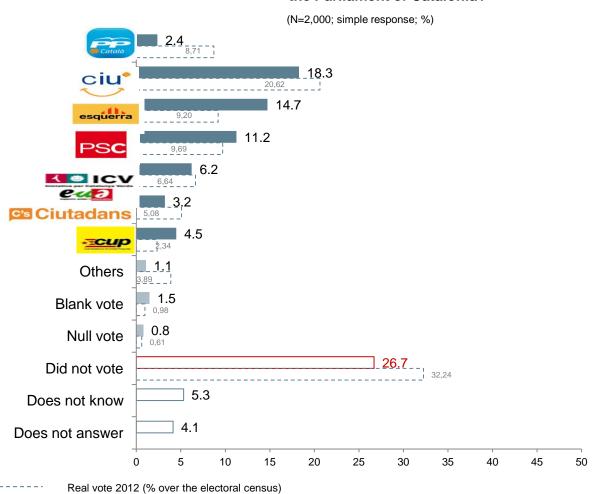

#### **Elections to the Catalan Parliament: vote recall**

Question 38a

In particular, which one of the following sentences best describes your situation in the past elections to the Parliament of Catalonia held on November 2012?

#### **Elections to the Catalan Parliament: vote recall**

Question 38b And could you tell me to what party or coalition did you vote for in the last elections to the Parliament of Catalonia?