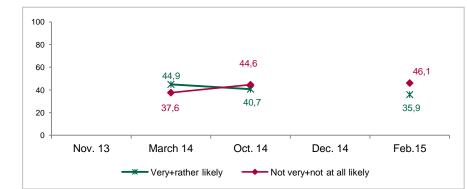

## If Catalonia was an independent state, how likely would it be that it would stay automatically out of the European Union, according to you?