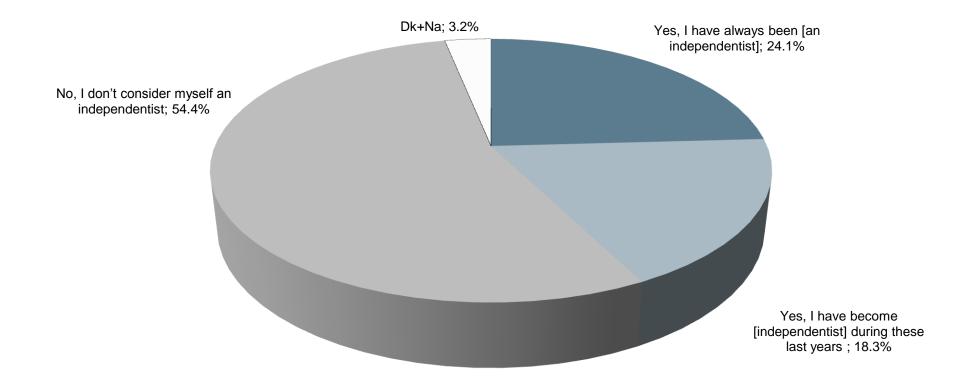

2.3                                                                                            | 94.8       | 6.1            | 79.2       |
| Dk/Na                      | 7.8          | 0,0                                      | 4.1        | 2.1        | 7.8         | 13.3                                                                                            | 4.9        | 4.2            | 5.6        |
| Real base<br>Weighted base | 2000<br>2000 | 47<br>45                                 | 304<br>265 | 367<br>346 | 121<br>136  | 60<br>77                                                                                        | 124<br>153 | 159<br>145     | 209<br>233 |

<sup>(\*)</sup> Non-significant results



Centre

d'Estudis d'Opinió

## Do you consider yourself an independentist?







### If Catalonia was an independent state, how would the living standards of the Catalan people be, according to you?









## If Catalonia was an independent state, how would the coexistence [social harmony] among the Catalan people be, according to you?









## If Catalonia was an independent state, how likely would it be that it would stay automatically out of the European Union, according to you?









### To what extent do you think it is likely that the Spanish government will finally offer an agreement that would be acceptable for a majority of the **Catalan Parliament?**









### **Elections to the Catalan Parliament: vote intention**

Question 37

If elections to the Catalan Parliament were to be held tomorrow, what party or coalition would you vote for?

(N=2,