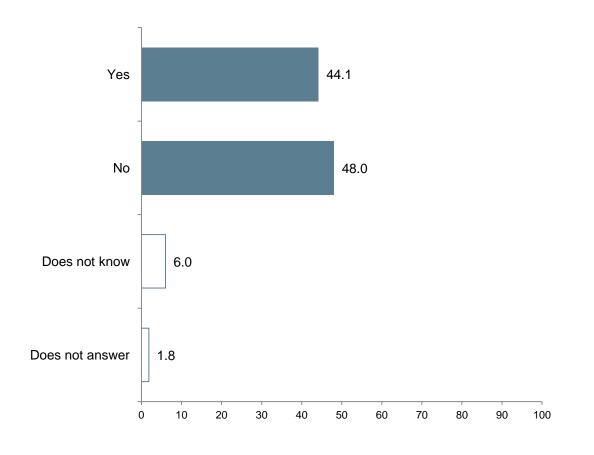

## And more precisely, "Do you want Catalonia to become a State?"

(N=2,000; simple response; %)

## And more precisely, "Do you want Catalonia to become a State?"

|                            |              | Vote intention to the Catalan Parliament |            |            |             |                                                                                                 |            |                |            |
|----------------------------|--------------|------------------------------------------|------------|------------|-------------|-------------------------------------------------------------------------------------------------|------------|----------------|------------|
|                            |              | Català                                   | ciu        | esquerra   | PS <b>C</b> | biciativa per Catalonya Verds  Publicativa per Catalonya Verds  Publicativa per Catalonya Verds | C Ciutada  | ns <b>Ecup</b> | PODEMOS    |
| Yes                        | 44.1         | 11.9                                     | 78.7       | 91.9       | 6,0         | 24.3                                                                                            | 0.3        | 89.7           | 15.2       |
| No                         | 48,0         | 88.1                                     | 17.2       | 6.1        | 86.2        | 62.3                                                                                            | 94.8       | 6.1            | 79.2       |
| Dk/Na                      | 7.8          | 0,0                                      | 4.1        | 2.1        | 7.8         | 13.3                                                                                            | 4.9        | 4.2            | 5.6        |
| Real base<br>Weighted base | 2000<br>2000 | 47<br>45                                 | 304<br>265 | 367<br>346 | 121<br>136  | 60<br>77                                                                                        | 124<br>153 | 159<br>145     | 209<br>233 |