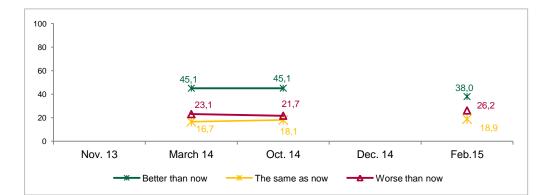

### If Catalonia was an independent state, how would the living standards of the Catalan people be, according to you?