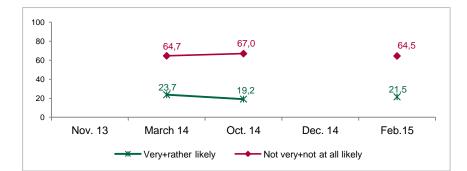

### To what extent do you think it is likely that the Spanish government will finally offer an agreement that would be acceptable for a majority of the **Catalan Parliament?**