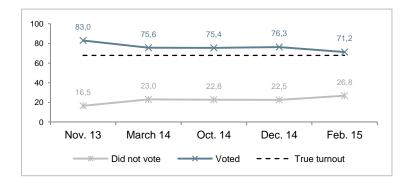

#### **Elections to the Catalan Parliament: vote recall**

Question 38a

In particular, which one of the following sentences best describes your situation in the past elections to the Parliament of Catalonia held on November 2012?