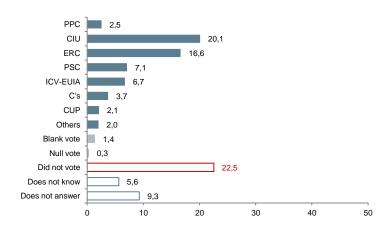

## Elections to the Congreso de los Diputados: vote recall

Pregunta 40a

In particular, which of the following sentences best describes your situation in the past elections to the Congreso de los Diputados:

## Elections to the Congreso de los Diputados: vote recall

Pregunta 40b

If elections to the *Congreso de los Diputados* were to be held tomorrow, what party or coalition would you vote for?

(N=2,000; simple response; %)