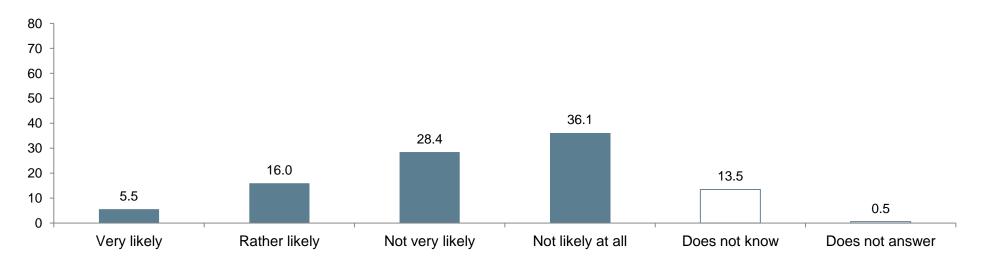

### To what extent do you think it is likely that the Spanish government will finally offer an agreement that would be acceptable for a majority of the **Catalan Parliament?**