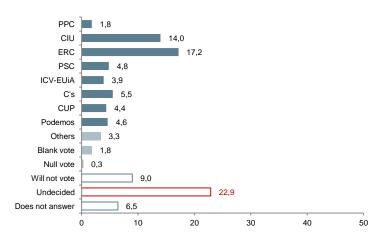

## Elections to the Congreso de los Diputados: vote intention

Question 39

If elections to the *Congreso de los Diputados* were to be held tomorrow, what party or coalition would you vote for?

(N=2,000; simple response; %)